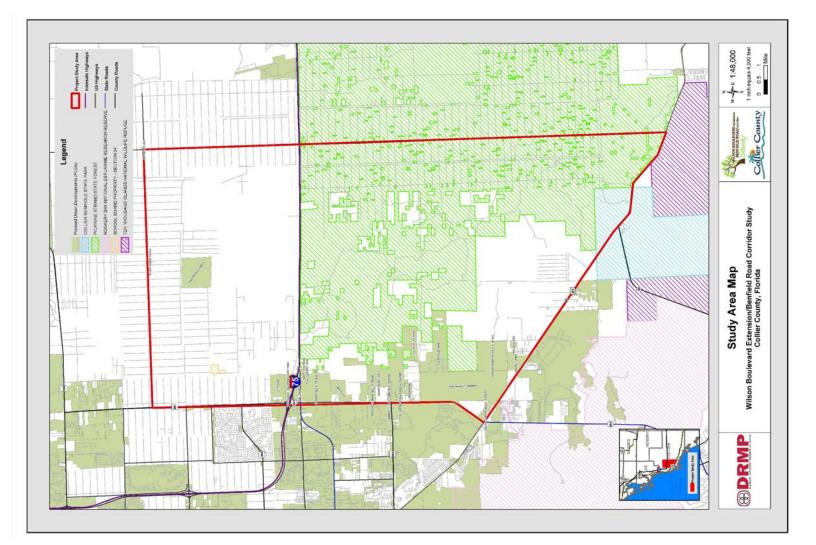

## Post Office Will Not Deliver Without Proper Postage

Transportation Services Division ATTN: Claudine Auclair, PM 2885 Horseshoe Drive South Naples, FL 34104





## Public Information Meeting March 26, 2008

## **COMMENT SHEET**

| Name:                                     |                     |                                                                                                     |                                  |
|-------------------------------------------|---------------------|-----------------------------------------------------------------------------------------------------|----------------------------------|
| Address:                                  |                     |