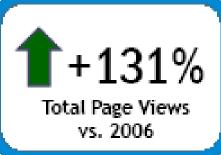

### Vs. CVB Comparative Data

- These charts show a comparison of year end averages for your site vs. the average for all Miles Media run CVB sites in 2007 (n = 19).
- Your site greatly exceeded the benchmark for growth in visitor sessions.
   It also showed strong results in time on site and page views per visit.
- Note: These are aggregated averages and are provided as useful comparison and background information only.
   The CVB set is not a representative sample of all CVBs.