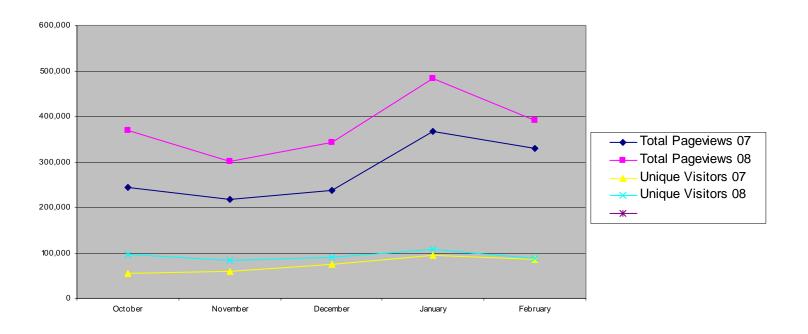

March 24, 2008 Staff Report Presentations VIII - 2

| Web Site Trends |          |         | 9 01 45  |
|-----------------|----------|---------|----------|
|                 | December | January | February |
| Page Views      | 343,101  | 483,985 | 392,138  |
| S.E. Referrals  | 20,661   | 27,256  | 24,557   |
| Sessions        | 89,648   | 108,055 | 87410    |
| Sign-ups        | 24       | 30      | 18       |
| PPC Contacts    | 52       | 93      | 75       |