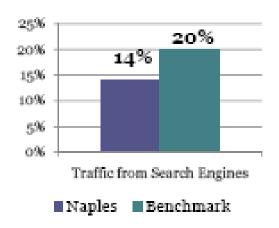

### Vs. CVB Comparative Data

- These charts show a comparison of year end averages for your site vs. the average for all Miles Media run CVB sites in 2007 (n = 19).
- Your site greatly exceeded the benchmark for growth in visitor sessions.
   It also showed strong results in time on site and page views per visit.
- Note: These are aggregated averages and are provided as useful comparison and background information only.
   The CVB set is not a representative sample of all CVBs.