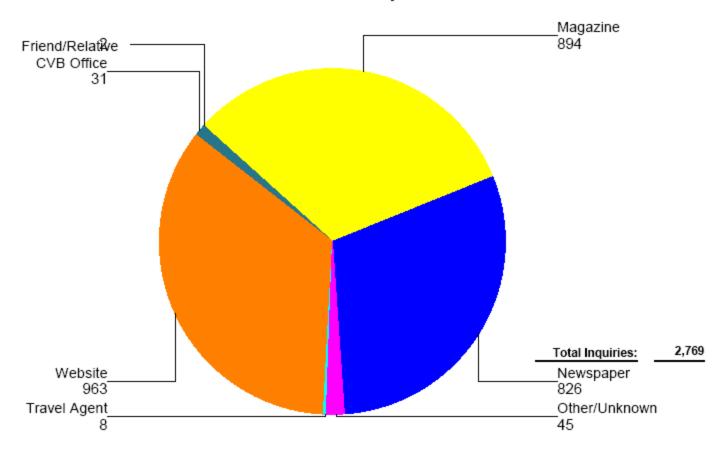

#### Naples, Marco Island, Everglades CVB Request Summary by Source

For the month of February 2007