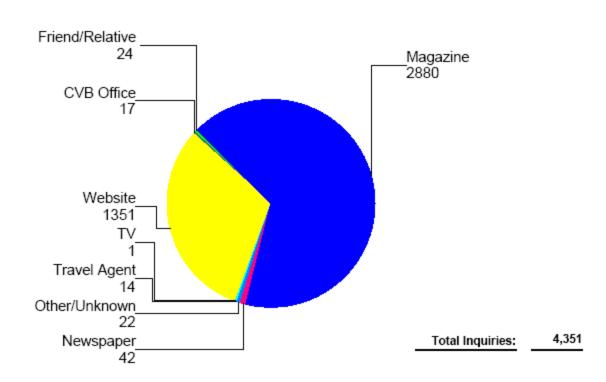

# Naples, Marco Island, Everglades CVB Request Summary by Source Calendar Year 2008

March 24, 2008 Staff Report Presentations VIII - 2 39 of 45