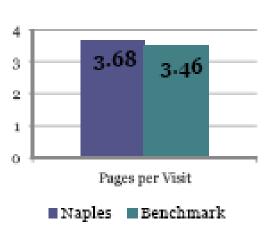

### Vs. CVB Comparative Data

- These charts show a comparison of year end averages for your site vs. the average for all Miles Media run CVB sites in 2007 (n = 19).
- Your site greatly exceeded the benchmark for growth in visitor sessions.
   It also showed strong results in time on site and page views per visit.
- Note: These are aggregated averages and are provided as useful comparison and background information only.
   The CVB set is not a representative sample of all CVBs.