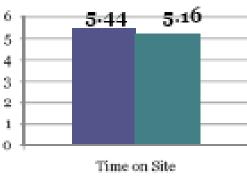

### Vs. CVB Comparative Data

- These charts show a comparison of year end averages for your site vs. the average for all Miles Media run CVB sites in 2007 (n = 19).
- Your site greatly exceeded the benchmark for growth in visitor sessions.
   It also showed strong results in time on site and page views per visit.
- Note: These are aggregated averages and are provided as useful comparison and background information only.
   The CVB set is not a representative sample of all CVBs.