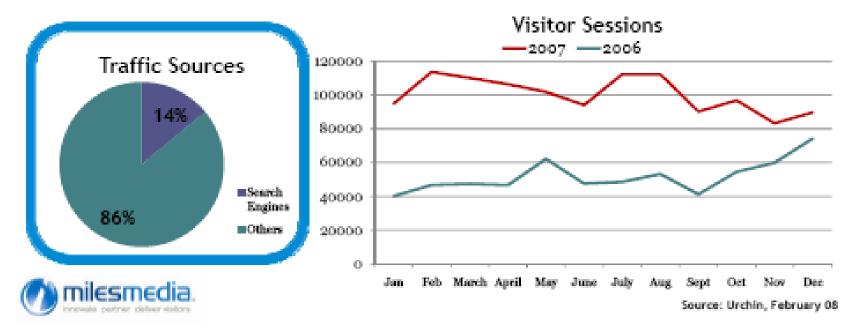

### Vs. CVB Comparative Data

- These charts show a comparison of year end averages for your site vs. the average for all Miles Media run CVB sites in 2007 (n = 19).
- Your site greatly exceeded the benchmark for growth in visitor sessions.
   It also showed strong results in time on site and page views per visit.
- Note: These are aggregated averages and are provided as useful comparison and background information only.
   The CVB set is not a representative sample of all CVBs.