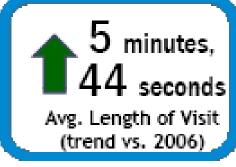

### Vs. CVB Comparative Data

- These charts show a comparison of year end averages for your site vs. the average for all Miles Media run CVB sites in 2007 (n = 19).
- Your site greatly exceeded the benchmark for growth in visitor sessions.
   It also showed strong results in time on site and page views per visit.
- Note: These are aggregated averages and are provided as useful comparison and background information only.
   The CVB set is not a representative sample of all CVBs.