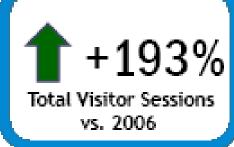

### Vs. CVB Comparative Data

- These charts show a comparison of year end averages for your site vs. the average for all Miles Media run CVB sites in 2007 (n = 19).
- Your site greatly exceeded the benchmark for growth in visitor sessions.
   It also showed strong results in time on site and page views per visit.
- Note: These are aggregated averages and are provided as useful comparison and background information only.
   The CVB set is not a representative sample of all CVBs.