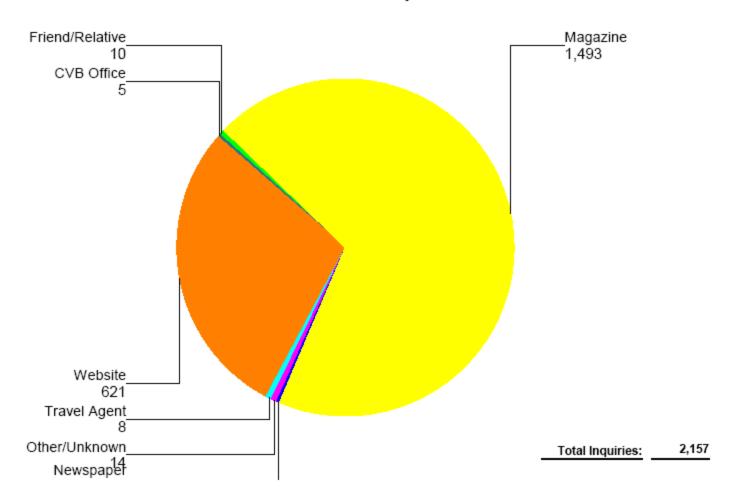

#### Naples, Marco Island, Everglades CVB Request Summary by Source

For the month of February 2008

March 24, 2008 Staff Report Presentations VIII - 2 38 of 45