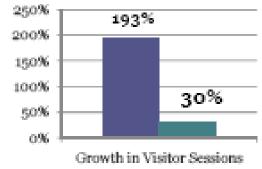

### Vs. CVB Comparative Data

- These charts show a comparison of year end averages for your site vs. the average for all Miles Media run CVB sites in 2007 (n = 19).
- Your site greatly exceeded the benchmark for growth in visitor sessions.
   It also showed strong results in time on site and page views per visit.
- Note: These are aggregated averages and are provided as useful comparison and background information only.
   The CVB set is not a representative sample of all CVBs.