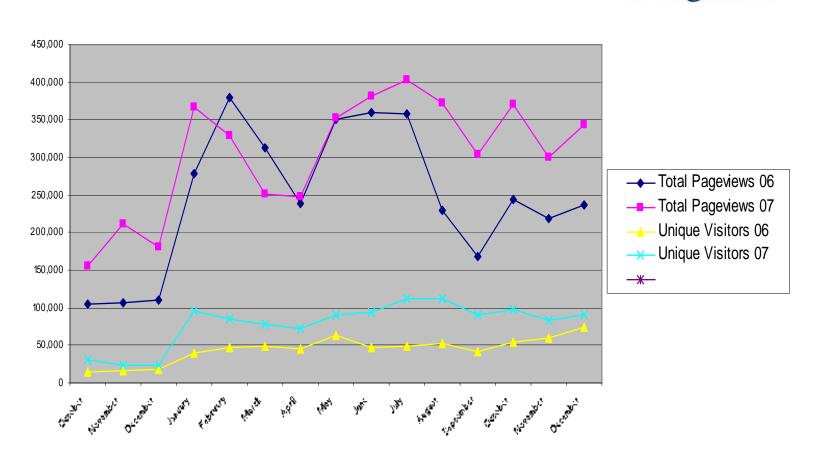

#### **Web Site Trends**

|                | October | November | December |
|----------------|---------|----------|----------|
| Page Views     | 370,246 | 300,476  | 343,101  |
| S.E. Referrals | 14,972  | 14,965   | 20,661   |
| Sessions       | 96,851  | 83,190   | 89,648   |
| Sign-ups       | 15      | 18       | 24       |
| PPC Contacts   | 44      | 52       | 52       |