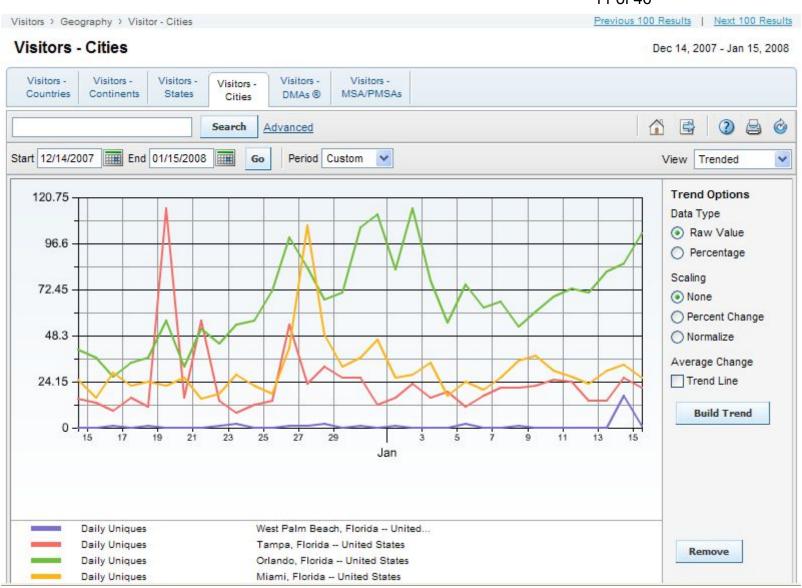

### PARADISE COAST

January 28, 2008 Staff Report Presentations VIII - 2 11 of 46

Visitors - Cities Dec 15, 2007 - Jan 16, 2008