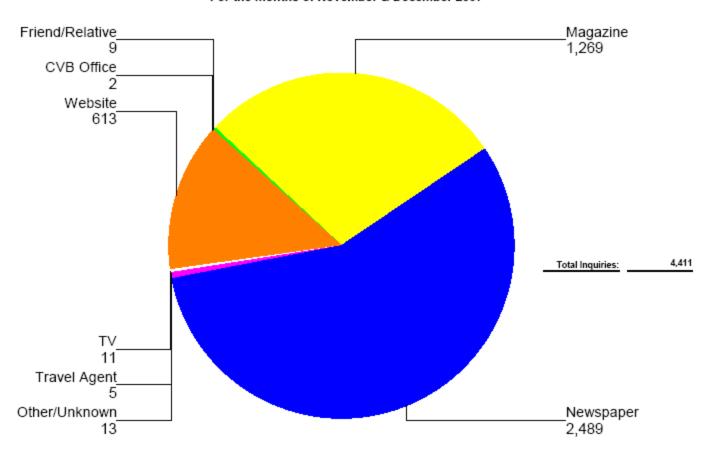

#### Naples, Marco Island, Everglades CVB Request Summary by Source

For the months of November & December 2007

January 28, 2008 Staff Report Presentations VIII - 2 39 of 46