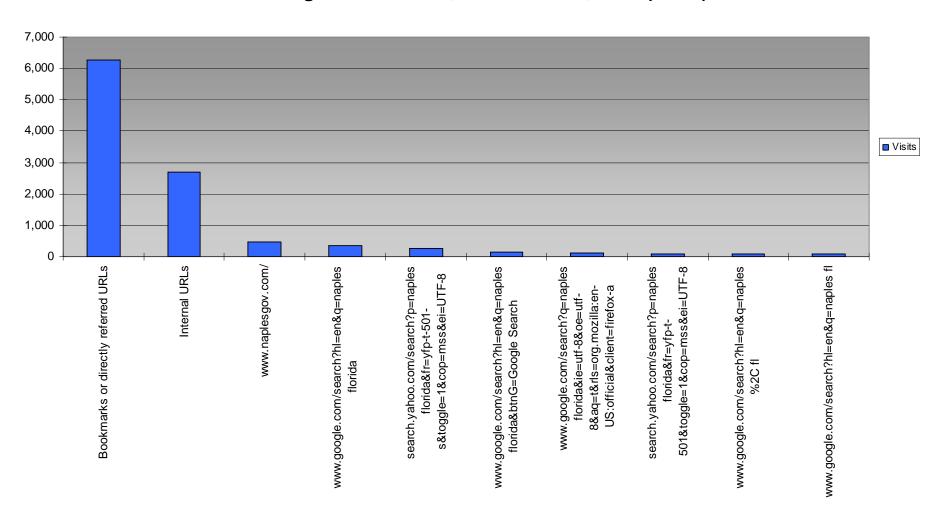

--|--|--|
|                                              | Spending | Clicks | CP Click | CP Lead | Convs |  |  |
| December                                     | \$464.99 | 1,244  | \$0.37   | \$46.50 | 10    |  |  |
| November                                     | \$399.11 | 1,144  | \$0.35   | \$19.96 | 20    |  |  |
| October                                      | \$400.72 | 1,180  | \$0.34   | \$25.05 | 16    |  |  |



# Website Activity Miles Media Group

### PARADISE COAST



# Webside Story New Analytical Activity Tool

### PARADISE COAST

January 28, 2008 Staff Report Presentations VIII - 2 11 of 46



Visitors - Cities Dec 15, 2007 - Jan 16, 2008



#### Search Engines > Clicks - Dec 15, 2007 - Jan 16, 2008 (Clicks)



#### Referring URLs - Dec 15, 2007 - Jan 16, 2008 (Visits)





# Smith Travel Research December Activity

### PARADISE COAST



# Sales & Marketing Report Debi DeBenedetto

### PARADISE COAST

January 28, 2008
Staff Report Presentations VIII-2
17 of 46
Naples
Marco Island
Everglades

## December / January 2007/2008 Sales Leads Report

- 14 Meeting RFP's sent to hotels since November
  - Over 5,000 potential room nights
  - Booked 6 groups with over 2,000 room nights
  - Sent leads from CMPCE

Debi DeBenedetto, CHA Tourism Sales & Marketing Manager

January 28, 2008
Staff Report Presentations VIII - 2
18 of 46

Naples

Marco Island

Everglades

# **Projects Working**

- Meeting Planner 08/09 Official Guide
- VIP Summer Promo Participation
- Wedding in Paradise Promotion
- New Paris e-comm Travel Agent FAM
- Florida Huddle Preparation
- Tourism Awar