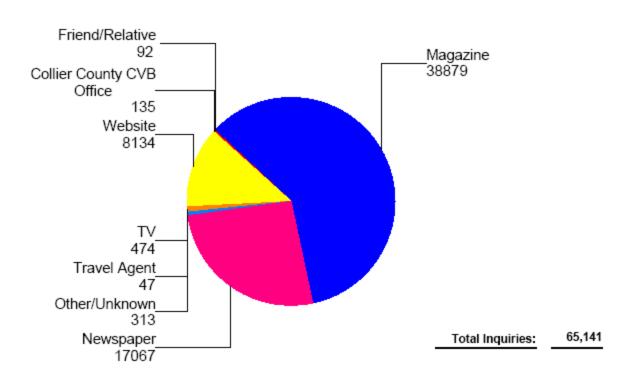

# Naples, Marco Island, Everglades CVB Request Summary by Source 2007 Year to Date

January 28, 2008 Staff Report Presentations VIII - 2 40 of 46