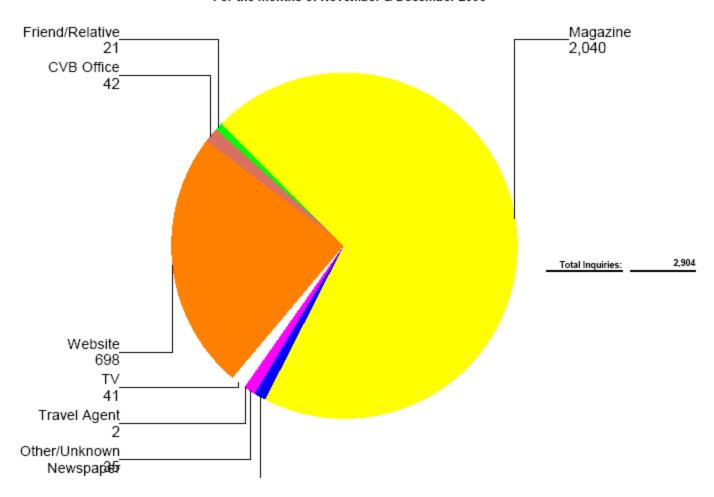

#### Naples, Marco Island, Everglades CVB Request Summary by Source

For the months of November & December 2006