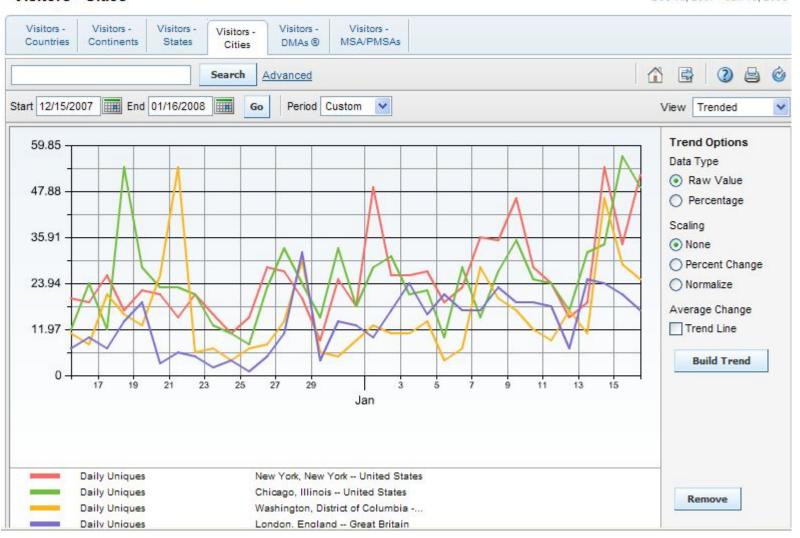

### PARADISE COAST

January 28, 2008 Staff Report Presentations VIII - 2 11 of 46

Visitors - Cities Dec 15, 2007 - Jan 16, 2008