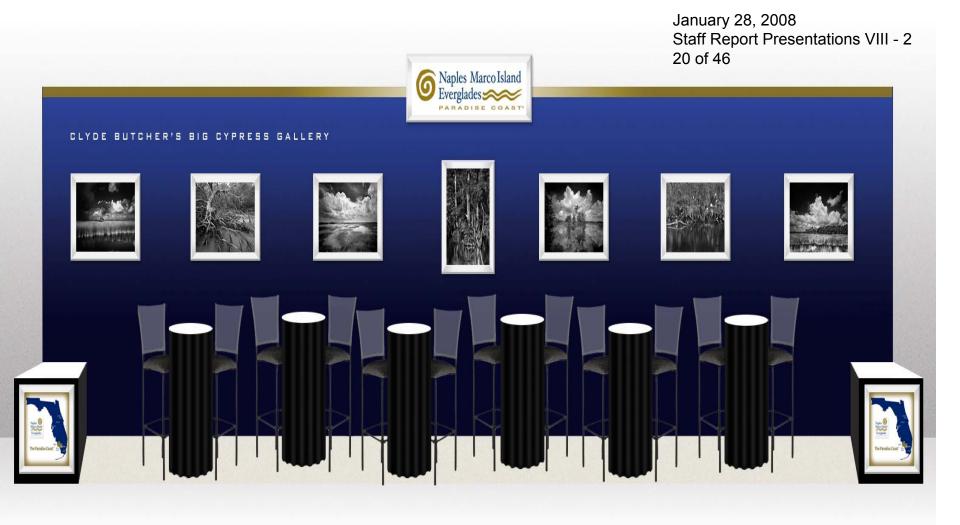

#### **Debi's Trade Shows & Events**

- Christian Meeting Planners Conference & Expo
- Attractions Trade Show Expo

Clyde Butcher Photos are now 37"x 27" with a 1.5" White Frame.

High Tables are 24" round. 6 are shown here.

Chairs have clear backs

8' table goes at each end. They have white tops and a black skirt.

Carpet is Sand colored.

Logo sign at top is 5'5"x1'6" with 3' white frame.

Wall to be built by tradeshown. Possibly printed fabric over a sturdy frame suitable for hanging the Photos.