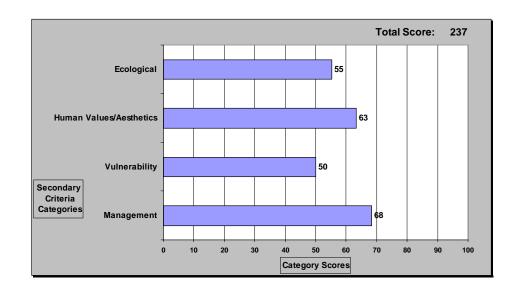

|
|  | Signs                                | \$100 each                                                   |                           | Two 3' X 1.5 metal signs on post<br>"Conservation Collier Preserve<br>Land' have been posted                 |
|  | Basic Maintenance / Trash<br>Removal | t.b.d.                                                       | t.b.d                     | CREW management possible                                                                                     |
|  | Total                                | \$13,100 -<br>\$285,200                                      |                           |                                                                                                              |