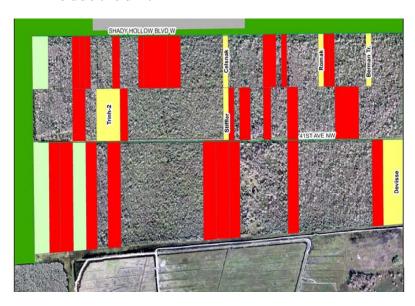

Parcel Name: NGGE Unit 53 parcels Target Protection Area: NGGE Acreage: 7.28 total additional acres

## **Highlights/Updates:**

- 6 unsolicited applications for 18.21 acres received this cycle
- Estimated Market Value: \$424,000

Trinh – 39490840003- 5.00 acres- \$110,000 Romak – 39493520003- 1.14 acres- \$31,000 Celsnak – 39492360002-1.14 acres- \$31,000 Berman – 39540200001 – 1.14 acres - \$31,000 Stiffler – 39492280001 – 1.14 acres - \$31,000 Devisse -39493880002 - 8.65 acres - \$190,300