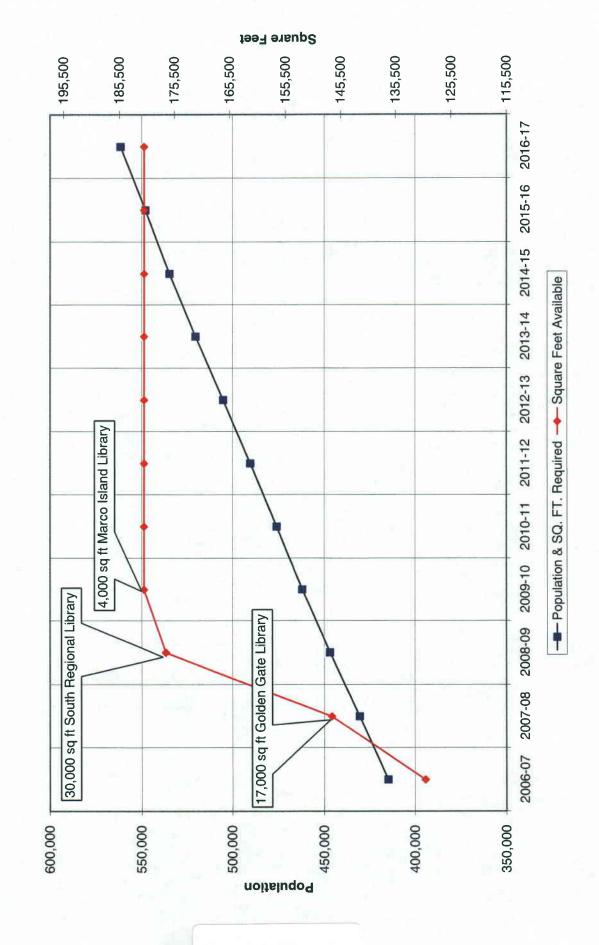

# **Recommended Action:**

Staff recommends that the CCPC and PC recommend to the BCC approval of the "Proposed AUIR FY 07/08-11/12" projects.

2007 AUIR Library Buildings LOSS: .33 sq ft per capita

| 一年以上の一日本の一日本の一日本の一日本の一日本の一日本の一日本の一日本の一日本の一日本 | POPULATION | SOFT             | SQFT               | SOFT      | SURPLUS/     | VALUE OR              |
|----------------------------------------------|------------|------------------|--------------------|-----------|--------------|-----------------------|
| FISCAL                                       | CO-WIDE    | REQUIRED<br>0.33 | PLANNED<br>IN AUIR | AVAILABLE | (DEFICIENCY) | (COST) AT<br>\$421.00 |
| 2006-07                                      | 414,611    | 136,822          | 0                  | 130,082   | (6,740)      | (\$2,837,540)         |
| 2007-08                                      | 430,362    | 142,020          | 17,000             | 147,082   | 5,063        | \$2,131,523           |
| 2008-09                                      | 446,712    | 147,415          | 30,000             | 177,082   | 29,667       | \$96,689,807          |
| 2009-10                                      | 461,919    | 152,433          | 4,000              | 181,082   | 28,649       | \$12,061,229          |
| 2010-11                                      | 475,886    | 157,042          | 0                  | 181,082   | 24,040       | \$10,120,840          |
| 2011-12                                      | 490,275    | 161,791          | 0                  | 181,082   | 19,291       | \$8,121,511           |
| 1st 5-Year Growth (2008-2012)                | 75,664     | 24,969           | 51,000             | 51,000    |              |                       |
| 2012-13                                      | 505,099    | 166,683          | 0                  | 181,082   | 14,399       | \$6,061,979           |
| 2013-14                                      | 520,371    | 171,722          | 0                  | 181,082   | 9,360        | \$3,940,560           |
| 2014-15                                      | 534,674    | 176,442          | 0                  | 181,082   | 4,640        | \$1,953,440           |
| 2015-16                                      | 547,946    | 180,822          | 0                  | 181,082   | 260          | \$109,460             |
| 2016-17                                      | 561,547    | 185,311          | 0                  | 181,082   | (4,229)      | (\$1,780,409)         |
| 2nd 5-Year Growth (2013-2017)                | 71,272     | 23,520           | 0                  | 0         |              | THE PROPERTY OF THE   |
| Total 10-Year Growth (2008-2017)             | 146,936    | 48,489           | 51,000             | 51,000    |              |                       |

2007-08: Add 17,000 sq ft Golden Gate Library 2008-09: Add 30,000 sq ft South Regional Library 2009-10: Add 4,000 sq ft Marco Island Library

2007 AUIR Library Building LOSS: 0.33 SQ. FT. / Capita