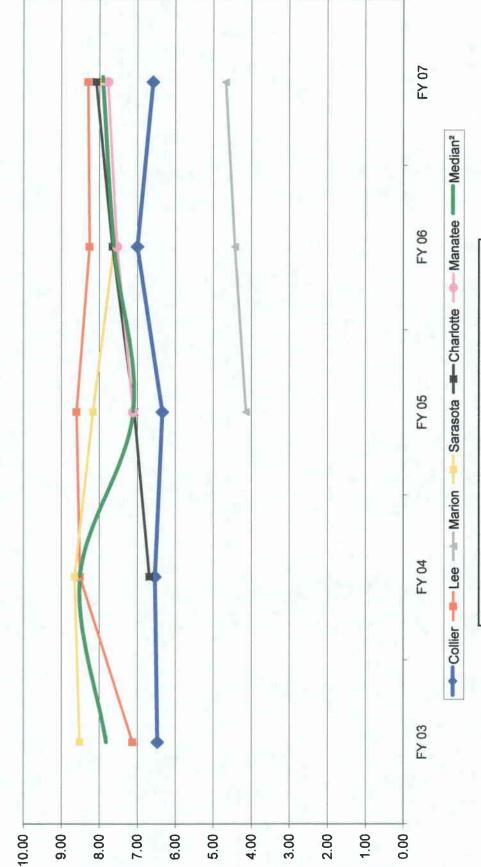

Staff has researched the level of service standards used by neighboring and comparable Florida counties as well as the Florida State Standards (FSS) put forth by the Florida Library Association. The chart below illustrates a comparative analysis of the LOSS for square footage per capita adopted and/or realized (whichever is lower) by Collier and these comparative entities.

In comparison with neighboring and comparable counties and Florida State Standards, Collier County's square footage per capita requirement for library buildings is relatively low. It should be noted that the Collier County LOSS is derived from weighted population, which in the past has been calculated as a 12 percent increase above the permanent population. The compared counties and the Florida State Standards account for permanent populations to determine LOSS. The Collier LOSS adjusted for this discrepancy results in a LOSS of 0.396.

| Entity                        | Books per<br>Capita | All Items<br>per Capita |
|-------------------------------|---------------------|-------------------------|
| Collier County Public Library | 1.75                | 1.87                    |
| Charlotte County, FL          | none                | 2                       |
| Lee County, FL                | n/a                 | 2.8                     |
| Manatee County, FL (standard) | n/a                 | 2                       |
| Manatee County, FL (actual)   | n/a                 | 1.17                    |
| Sarasota County, FL (actual)  | n/a                 | 2.02                    |
| Florida Library Association   |                     |                         |
| Essential                     | n/a                 | 2                       |
| Enhanced                      | n/a                 | 3                       |
| Exemplary                     | n/a                 | 4                       |
| Lake County, Florida          | n/a                 | 2                       |
| Indian River County, Florida  | n/a                 | 3.2                     |
| Citrus County, FL             | n/a                 | 1.1                     |
| Wisconsin, State Standard     |                     |                         |
| Basic                         | 2.6                 | 2.9                     |
| Moderate                      | 2.7                 | 3                       |
| Enhanced                      | 2.9                 | 3.2                     |
| Excellent                     | 3.7                 | 4.1                     |
| Texas State Standard          |                     |                         |
| Basic                         | 1.5                 | n/a                     |
| Enhanced                      | 3                   | n/a                     |
| Comprehensive                 | 4                   | n/a                     |
| Kentucky State Standard       |                     |                         |
| Essential                     | 2.5                 | AV = 4% of collection   |
| Enhanced                      | 3                   | AV = 6% of collection   |
| Exemplary                     | 4                   | AV = 8% of collection   |
| Kansas State Standard         | 3                   | n/a                     |
| Moderate                      | 2.7                 | 3                       |
| Moderate                      | 2.7                 | 3                       |

The current available LOSS in the Collier County Library system for all items per capita is 1.87. For additional information related to other Florida counties LOSS for Libraries please see LOSS Comparison Spreadsheet at the front of the Category "B" section of this AUIR workbook.