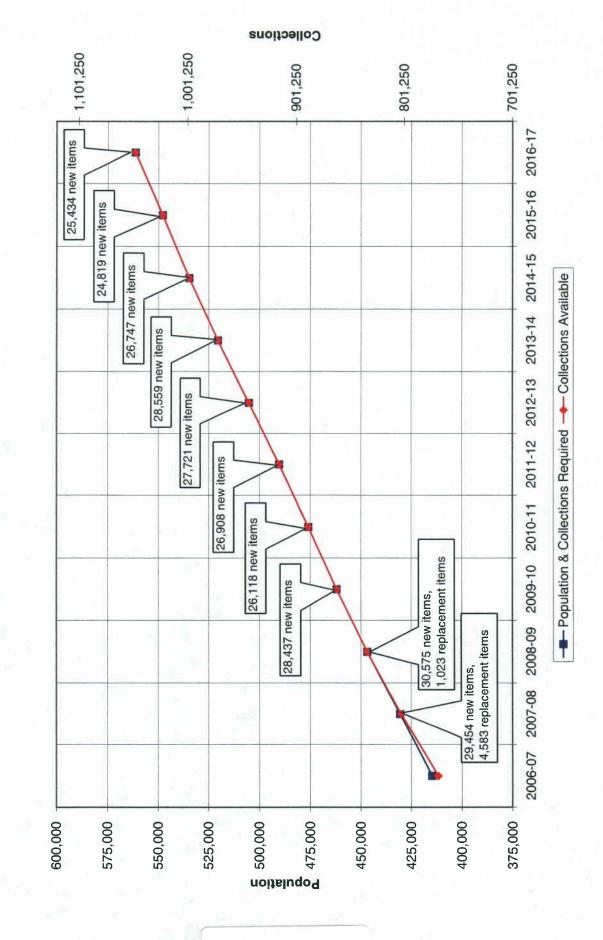

2007 AUIR Library Collection LOSS: 1.87 Items per Capita

| · · · · · · · · · · · · · · · · · · · | POPULATION | COLLECTION    | NEW ITEMS          | ADD'L      | COLLECTION | SURPLUS/     | VALUE OR          |
|---------------------------------------|------------|---------------|--------------------|------------|------------|--------------|-------------------|
| FISCAL                                | CO-WIDE    | REQUIRED 1.87 | PLANNED<br>IN AUIR | REPLACEMIT | AVAILABLE  | (DEFICIENCY) | (COST) AT<br>\$25 |
| 2006-07                               | 414,611    | 775,323       | 0                  | 0          | 769,717    | (2,606)      | (\$140,150)       |
| 2007-08                               | 430,362    | 804,777       | 29,454             | 4,583      | 803,754    | (1,023)      | (\$25,575)        |
| 2008-09                               | 446,712    | 835,351       | 30,575             | 1,023      | 835,352    | -            | \$25              |
| 2009-10                               | 461,919    | 863,789       | 28,437             |            | 863,789    | 0            | 80                |
| 2010-11                               | 475,886    | 889,907       | 26,118             |            | 889,907    | 0            | \$0               |
| 2011-12                               | 490,275    | 916,814       | 26,908             |            | 916,815    | 0            | 80                |
| 1st 5-Year Growth (2008-2012)         | 75,664     | 141,492       | 141,492            | 5,606      | 147,098    |              |                   |
| 2012-13                               | 505,099    | 944,535       | 27,721             |            | 944,536    |              | \$25              |
| 2013-14                               | 520,371    | 973,094       | 28,559             |            | 973,094    | 0            | 80                |
| 2014-15                               | 534,674    | 999,840       | 26,747             |            | 999,841    | ,-           | \$25              |
| 2015-16                               | 547,946    | 1,024,659     | 24,819             |            | 1,024,659  | 0            | \$0               |
| 2016-17                               | 561,547    | 1,050,093     | 25,434             |            | 1,050,093  | 0            | \$0               |
| 2nd 5-Year Growth (2013-2017)         | 71,272     | 133,279       | 133,279            |            | 133,279    |              |                   |
| otal 10-Year Growth (2008-2017)       | 146.936    | 274.770       | 274,770            |            | 280,376    |              |                   |

Current deficit in library collections is scheduled to be diminished through acquisition of additional replacement items. Replacement schedule includes 4% annual replacements, plus an additional 4583 items in FY 07/08 and 1,023 items in FY 08/09. Funding source for all replacement items is grants and ad valorem.