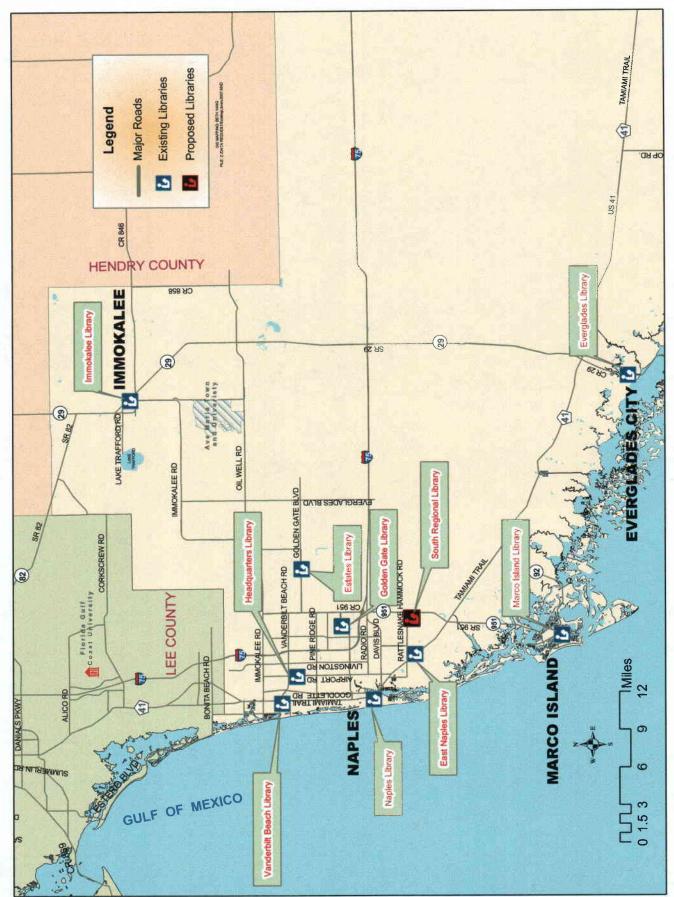

# Library Building Inventory as of 9/30/07

| Location                 |       | Square feet |
|--------------------------|-------|-------------|
| East Naples Branch       |       | 6,600       |
| Estates Branch           |       | 11,182      |
| Everglades City Branch   |       | 900         |
| Golden Gate Branch       |       | 7,000       |
| Headquarters Branch      |       | 42,000      |
| Immokalee Branch         |       | 8,000       |
| Marco Island Branch      |       | 11,600      |
| Naples Branch            |       | 35,800      |
| Vanderbilt Branch        |       | 7,000       |
| Acquisitions in progress |       |             |
|                          | TOTAL | 130,082     |