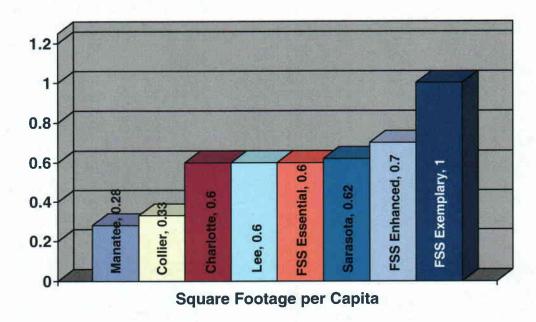

Staff has researched the level of service standards used by neighboring and comparable Florida counties as well as the Florida State Standards (FSS) put forth by the Florida Library Association. The chart below illustrates a comparative analysis of the LOSS for square footage per capita adopted and/or realized (whichever is lower) by Collier and these comparative entities.

In comparison with neighboring and comparable counties and Florida State Standards, Collier County's square footage per capita requirement for library buildings is relatively low. It should be noted that the Collier County LOSS is derived from weighted population, which in the past has been calculated as a 12 percent increase above the permanent population. The compared counties and the Florida State Standards account for permanent populations to determine LOSS. The Collier LOSS adjusted for this discrepancy results in a LOSS of 0.396.