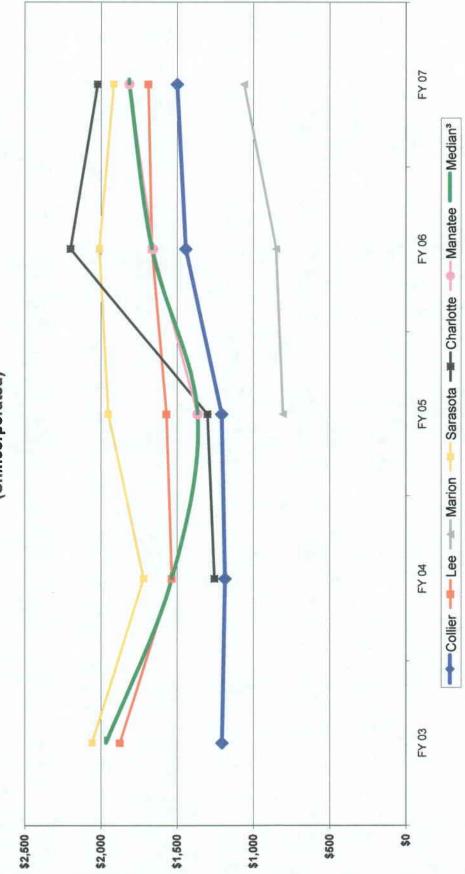

Staff has researched the level of service standards used by neighboring and comparable Florida counties as well as the Florida State Standards (FSS) put forth by the Florida Library Association. The chart below illustrates a comparative analysis of the LOSS for square footage per capita adopted and/or realized (whichever is lower) by Collier and these comparative entities.

In comparison with neighboring and comparable counties and Florida State Standards, Collier County's square footage per capita requirement for library buildings is relatively low. It should be noted that the Collier County LOSS is derived from weighted population, which in the past has been calculated as a 12 percent increase above the permanent population. The compared counties and the Florida State Standards account for permanent populations to determine LOSS. The Collier LOSS adjusted for this discrepancy results in a LOSS of 0.396.

| Entity                        | Books per<br>Capita | All Items<br>per Capita |
|-------------------------------|---------------------|-------------------------|
| Collier County Public Library | 1.75                | 1.87                    |
| Charlotte County, FL          | none                | 2                       |
| Lee County, FL                | n/a                 | 2.8                     |
| Manatee County, FL (standard) | n/a                 | 2                       |
| Manatee County, FL (actual)   | n/a                 | 1.17                    |
| Sarasota County, FL (actual)  | n/a                 | 2.02                    |
| Florida Library Association   |                     |                         |
| Essential                     | n/a                 | 2                       |
| Enhanced                      | n/a                 | 3                       |
| Exemplary                     | n/a                 | 4                       |
| Lake County, Florida          | n/a                 | 2                       |
| Indian River County, Florida  | n/a                 | 3.2                     |
| Citrus County, FL             | n/a                 | 1.1                     |
| Wisconsin, State Standard     |                     |                         |
| Basic                         | 2.6                 | 2.9                     |
| Moderate                      | 2.7                 | 3                       |
| Enhanced                      | 2.9                 | 3.2                     |
| Excellent                     | 3.7                 | 4.1                     |
| Texas State Standard          |                     |                         |
| Basic                         | 1.5                 | n/a                     |
| Enhanced                      | 3                   | n/a                     |
| Comprehensive                 | 4                   | n/a                     |
| Kentucky State Standard       |                     |                         |
| Essential                     | 2.5                 | AV = 4% of collection   |
| Enhanced                      | 3                   | AV = 6% of collection   |
| Exemplary                     | 4                   | AV = 8% of collection   |
| Kansas State Standard         | 3                   | n/a                     |
| Moderate                      | 2.7                 | 3                       |
| Moderate                      | 2.7                 | 3                       |

The current available LOSS in the Collier County Library system for all items per capita is 1.87. For additional information related to other Florida counties LOSS for Libraries please see LOSS Comparison Spreadsheet at the front of the Category "B" section of this AUIR workbook.