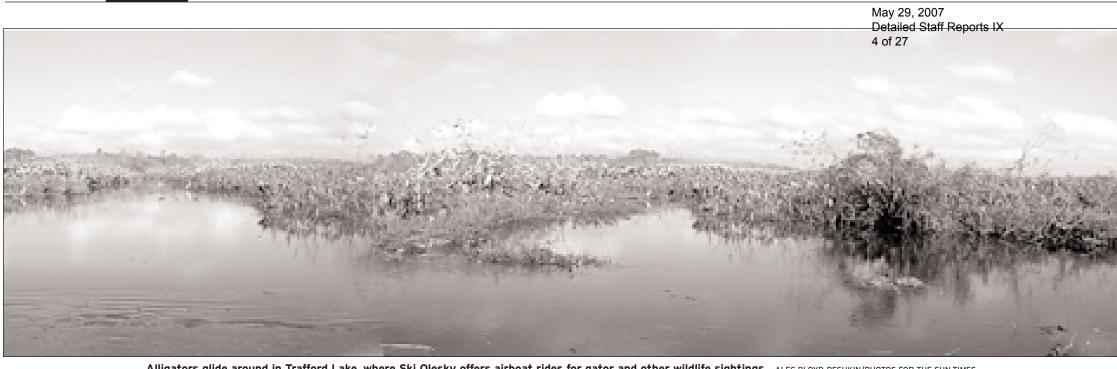

Bartus explained, "What we

See DETOURS, Page 6C

TRAVEL

Alligators glide around in Trafford Lake, where Ski Olesky offers airboat rides for gator and other wildlife sightings. -ALEC BLOYD-PESHKIN/PHOTOS FOR THE SUN-TIMES

"This is natural Florida. This is what Florida looked like 5,000 years ago," says Susan Schumann-Skehan, who has volunteered here for 16 years.

There's another pocket of Old Florida in nearby Immokalee, where Ski Olesky offers "Airboats and Alligators" tours of Lake Trafford. Olesky is respected for running an ethical airboat business. Unlike some other operators who have been fined for feeding the gators to attract them, Olesky makes no promises about what you'll see on a tour. "If I catch one of my drivers feeding or