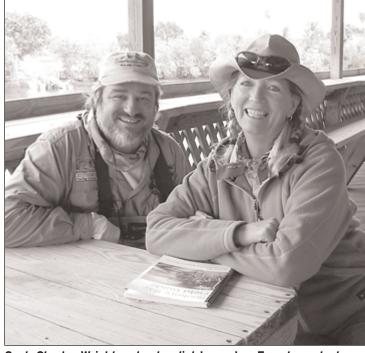

#### Wildlife haven

We met Capt. Charles Wright and naturalist Laura Lee French at the dock for a guided kayak ecotour of the Ten Thousand Islands National Wildlife Refuge, an offcoast expanse of red mangrove colonies that protect the mainland from ocean storms. Wright's Everglades Area Tours offers numerous ways to lose yourself in the Everglades without getting lost: guided tours by kayak, canoe, bike or foot; power boat and airplane tours; fishing and birding tours; and drop-off, pickup service for backcountry campers.

The 13,000-acre sanctuary is home to the largest bald cypress forest in North America. Ed Carlson, executive director of the sanctuary, calls it "Muir Woods with alligators and wading birds,"

Capt. Charles Wright and naturalist Laura Lee French conduct guided kayak eco tours of Ten Thousand Islands National Wildlife