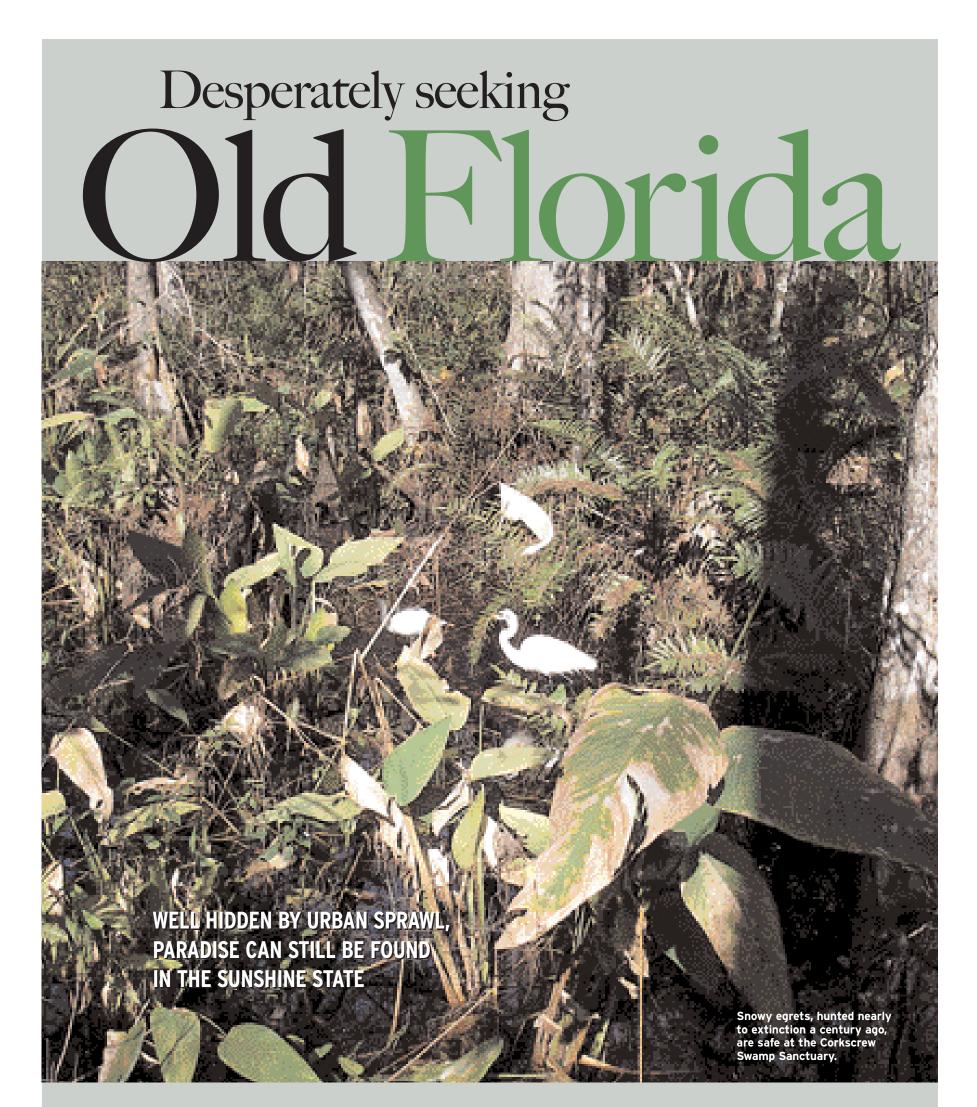

#### DRIVING SOUTHWEST FROM ORLANDO

to Naples you leave behind everything you think Florida is about — entertainment, shopping, retirement communities — and discover what you thought Florida was supposed to be about: oranges, cattle, swamplands and dusty little towns. But just as you settle into the idea that Old Florida still exists, you reach the outskirts of Naples, where golf courses sprout like swamp grass. Construction crews are everywhere, widening the roads, building gated communities, erecting shopping malls. And you realize that if you want to find Old Florida here, it's going to take some effort.

The price mainly has been paid by wildlife and the indigenous people. Snowy egrets were nearly hunted to extinction to provide plumes for ladies' hats around the turn of the last century; cypress trees were logged to make pickle barrels and stadium seats in the 1920s and 1930s. The ongoing contamination and destruction of wildlife habitat has drastically reduced the populations of many species; 21 are either threatened or endangered. No more than 500 Miccosukee Indians remain in the area.

#### Corkscrew Swamp Sanctuary

But some people also have been paying the price of preservation. There have been some heroic and highly successful efforts to preserve local habitats and species before it's too late. In 1905, Guy Bradlee, who was hired by the National Audubon Society to protect the egrets from illegal hunting, was murdered by poachers, but his death led to protection for egrets and other birds and eventually to the establishment of the Corkscrew Swamp Sanctuary, a mustsee on the Old Florida itinerary.