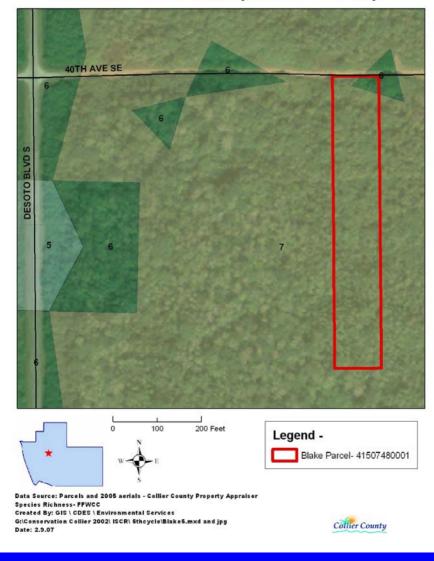

G:\Conservation Collier 2002\ ISCR\ 5thcycle\Blake1.mxd and jpg Date: 2.9.07











Data Source: Parcels and 2005 aerials - Collier County Property Appraiser FL Panther Telemetry- FFWCC

Created By: GIS \ CDES \ Environmental Services G:|Conservation Collier 2002\ ISCR\ 5thcycle\Blake2.mxd and jpg Date: 2.9.07



# **Surrounding Lands**

Cycle 5- I-75 Inholding Target Parcels Map



### Land Cover and Soils

#### **Conservation Collier- Blake Land Use / Cover Map**











Data Source: Parcels and 2005 aerials - Collier County Property Appraiser Soils Layers: NRCS via SFWMD

Created By: GIS \ CDES \ Environmental Services G:\Conservation Collier 2002\ ISCR\ 5thcycle\Blake3.mxd and jpg Date: 2.9.07



### **Species Richness**

**Conservation Collier- Blake Species Richness Map** 



### Water Resources



Conservation Collier- Blake Surficial Aquifer Recharge Map







Data Source: Parcels and 2005 aerials - Collier County Property Appraiser Surficial Recharge-SFWMD Tech. report 327

Created By: GIS \ CDES \ Environmental Services G:(Conservation Collier 2002\ ISCR\ 5thcycle\Blake6surf.mxd and jpg Date: 2.9.07