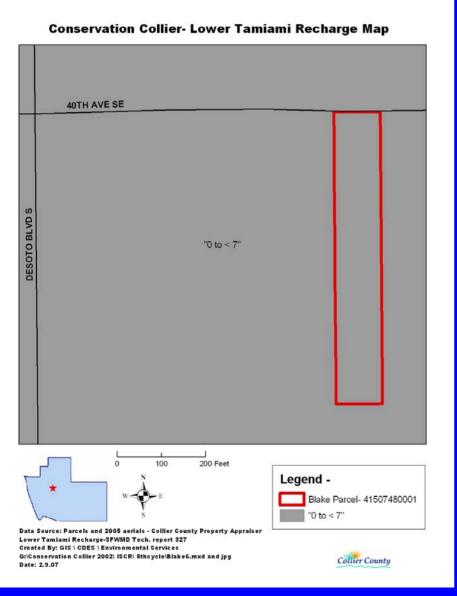

### Water Resources

Conservation Collier- Blake Surficial Aquifer Recharge Map

Data Source: Parcels and 2005 aerials - Collier County Property Appraiser Surficial Recharge-SFWMD Tech. report 327

Created By: GIS \ CDES \ Environmental Services G:(Conservation Collier 2002\ ISCR\ 5thcycle\Blake6surf.mxd and jpg Date: 2.9.07