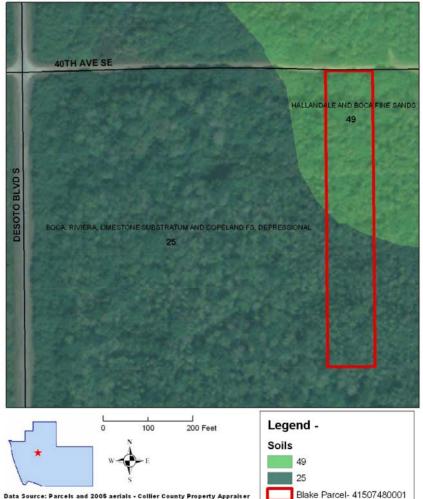

### Land Cover and Soils

#### **Conservation Collier- Blake Land Use / Cover Map**

Data Source: Parcels and 2005 aerials - Collier County Property Appraiser Soils Layers: NRCS via SFWMD

Created By: GIS \ CDES \ Environmental Services G:\Conservation Collier 2002\ ISCR\ 5thcycle\Blake3.mxd and jpg Date: 2.9.07