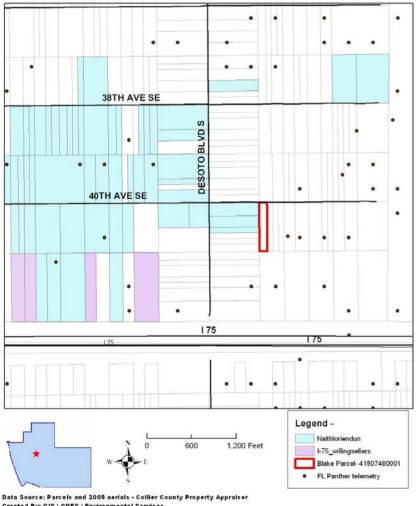

## **Blake Property Location**

**Conservation Collier Blake Location Map** 



Created By: GIS \ CDES \ Environmental Services Panther Points- FFWCC G:\Conservation Collier 2002\ ISCR\ 5thcycle\Blake1.mxd and jpg

G:\Conservation Collier 2002\ ISCR\ 5thcycle\Blake1.mxd and jpg Date: 2.9.07











Data Source: Parcels and 2005 aerials - Collier County Property Appraiser FL Panther Telemetry- FFWCC

Created By: GIS \ CDES \ Environmental Services G:|Conservation Collier 2002\ ISCR\ 5thcycle\Blake2.mxd and jpg Date: 2.9.07



# **Surrounding Lands**

Cycle 5- I-75 Inholding Target Parcels Map



### Land Cover and Soils

#### **Conservation Collier- Blake Land Use / Cover Map**











Data Source: Parcels and 2005 aerials - Collier County Property Appraiser Soils Layers: NRCS via SFWMD

Created By: GIS \ CDES \ Environmental Services G:\Conservation Collier 20