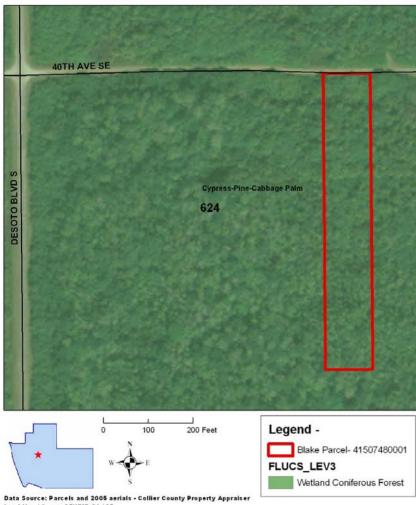

### Land Cover and Soils

#### **Conservation Collier- Blake Land Use / Cover Map**

Data Source: Parcels and 2005 aerials - Collier County Property Appraiser Soils Layers: NRCS via SFWMD

Created By: GIS \ CDES \ Environmental Services G:\Conservation Collier 2002\ ISCR\ 5thcycle\Blake3.mxd and jpg Date: 2.9.07