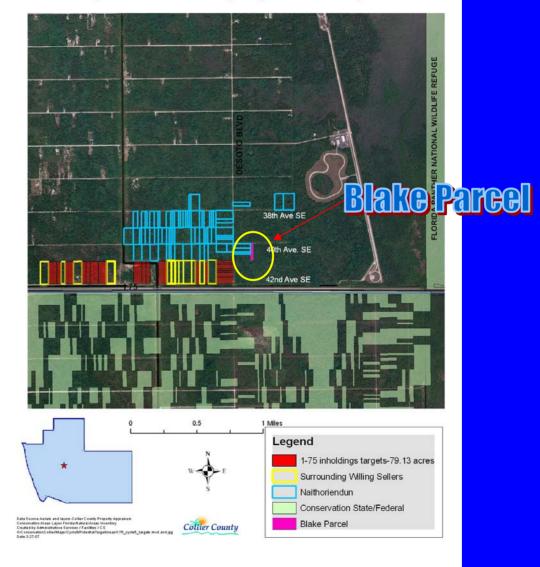

## **Blake Property Location**

**Conservation Collier Blake Location Map** 



Created By: GIS \ CDES \ Environmental Services Panther Points- FFWCC G:\Conservation Collier 2002\ ISCR\ 5thcycle\Blake1.mxd and jpg

G:\Conservation Collier 2002\ ISCR\ 5thcycle\Blake1.mxd and jpg Date: 2.9.07











Data Source: Parcels and 2005 aerials - Collier County Property Appraiser FL Panther Telemetry- FFWCC

Created By: GIS \ CDES \ Environmental Services G:|Conservation Collier 2002\ ISCR\ 5thcycle\Blake2.mxd and jpg Date: 2.9.07



# **Surrounding Lands**

Cycle 5- I-75 Inholding Target Parcels Map



### Land Cover and Soils

#### **Conservation Collier- Blake Land Use / Cover Map**











Data Source: Parcels and 2005 aerials - Collier County Property Appraiser Soils Layers: NRCS via SFWMD

Created By: GIS \ CDES \ Environmental Services G:\Conservation Collier 2002\ ISCR\ 5thcycle\Blake3.mxd and jpg Date: 2.9.07



### **Species Richness**

**Conservation Collier- Blake Species Richness Map** 



### Water Resources



Conservation Collier- Blake Surficial Aquifer Recharge Map







Data Source: Parcels and 2005 aerials - Collier County Property Appraiser Surficial Recharge-SFWMD Tech. report 327

Created By: GIS \ CDES \ Environmental Services G:(Conservation Collier 2002\ ISCR\ 5thcycle\Blake6surf.mxd and jpg Date: 2.9.07