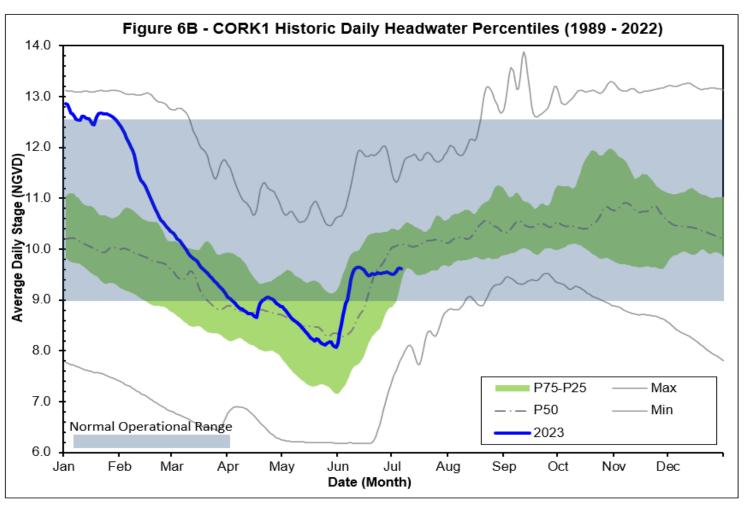

#### COCOHATCHEE AND CORKSCREW SYSTEM

All of the control structures in the Cocohatchee and Corkscrew canal systems were maintained

in dry season operations and have not transitioned into wet season operations due to the lack of rainfall in the Basin. There were virtually no discharges into tidal waters for May and June. Discharges starting May 1st from COCO1 were only 24 acre-feet (above the 10th percentile for May and June) in comparison to the 3,000 acre-feet average. Water levels at COCO1 and COCO2 have increased above the 50th percentile, however the rest of the Cocohatchee system is above the 25th percentile. Water levels in the Corkscrew system increased the beginning of June before decreasing mid-June and are currently above the 25th percentile. It is important to note that the water levels in the canal at Corkscrew have not released water south or west and the decrease in water levels are due to the very dry conditions. (ref **Figure 6A, 6B, & 6C**).