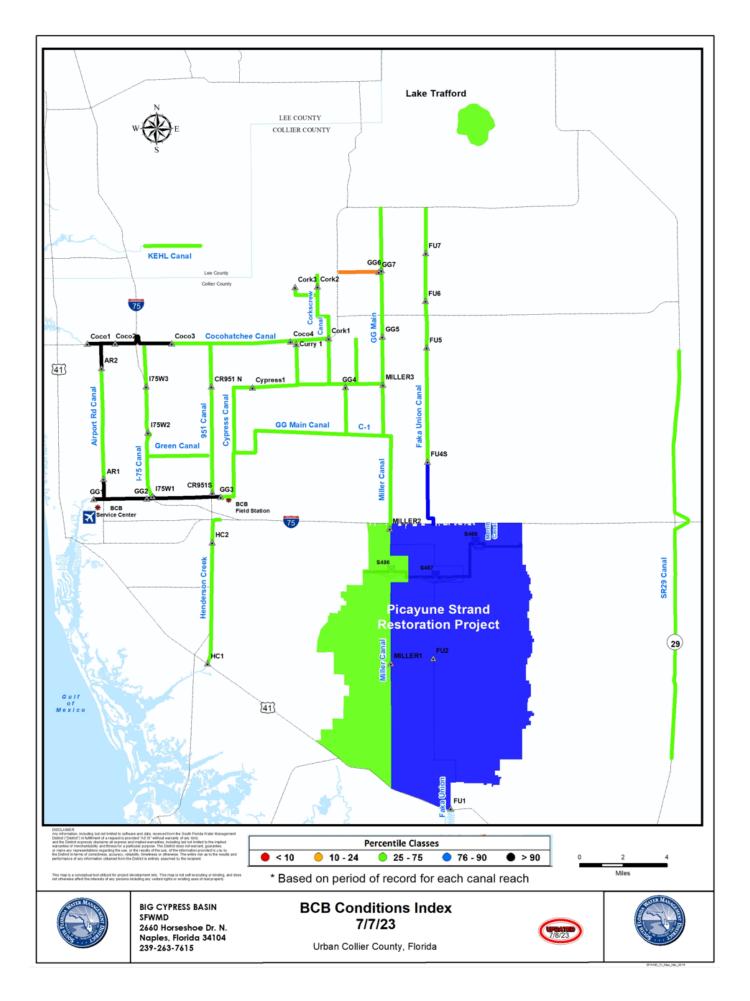

#### **BCB CANAL SYSTEMS**

All of the canals were maintained in water conservation mode for May and June to conserve as much water as possible to promote groundwater recharge. Water levels in the canals increased towards the end of May but with the absence of any meaningful rain event, water levels continue to fluctuate. There were basically no discharges through the coastal structures with the exception of FU1 which is due to tidal influence (**Figure 4a**).

#### GOLDEN GATE SYSTEM

Control structures in the Golden Gate Main canal system were kept fully closed for May and June to conserve as much water as possible. Discharges into tidal waters from GG1 starting May 1st were only 850 acre-feet (above the 5th percentile) in contrast to the 33,266 acre-feet average. Operations continue to maintain the system in water conservation mode and limit discharges into tidal waters. Current conditions across the Golden Gate system are above the 25th percentile with GG1 and GG2 above the 90th percentile (ref **Figure 5A & 5B**).

#### COCOHATCHEE AND CORKSCREW SYSTEM

All of the control structures in the Cocohatchee and Corkscrew canal systems were maintained

in dry season operations and have not transitioned into wet season operations due to the lack of rainfall in the Basin. There were virtually no discharges into tidal waters for May and June. Discharges starting May 1st from COCO1 were only 24 acre-feet (above the 10th percentile for May and June) in comparison to the 3,000 acre-feet average. Water levels at COCO1 and COCO2 have increased above the 50th percentile, however the rest of the Cocohatchee system is above the 25th percentile. Water levels in the Corkscrew system increased the beginning of June before decreasing mid-June and are currently above the 25th percentile. It is important to note that the water levels in the canal at Corkscrew have not released water south or west and the decrease in water levels are due to the very dry conditions. (ref **Figure 6A, 6B, & 6C**).

#### FAKA UNION SYSTEM

The entire Faka Union system was operated in water conservation mode with no water being released south through any structures except for FU1 which is tidally influenced. Towards the end of May, water levels experienced an initial rise with the onset of wet season. However, during mid-June water levels fluctuated without any significant rainfall. Presently, the conditions in the Faka Union system are above the 25th percentile, except for FU5 which exceeds the 50th percentile (ref **Figure 7A & 7B**).

#### HENDERSON CREEK SYSTEM

Water control structures in the Henderson Creek system remained fully closed for May and June to conserve as much water as possible and promote groundwater recharge. Additionally, there were no discharges into tidal waters during this period. Although the canal levels initially increased with the start of wet season, the absence of substantial rainfall has led to a decrease in water levels in HC1 and HC2 as June concluded. Current conditions in the system are above the 25th percentile (ref **Figure 8A & 8B**).