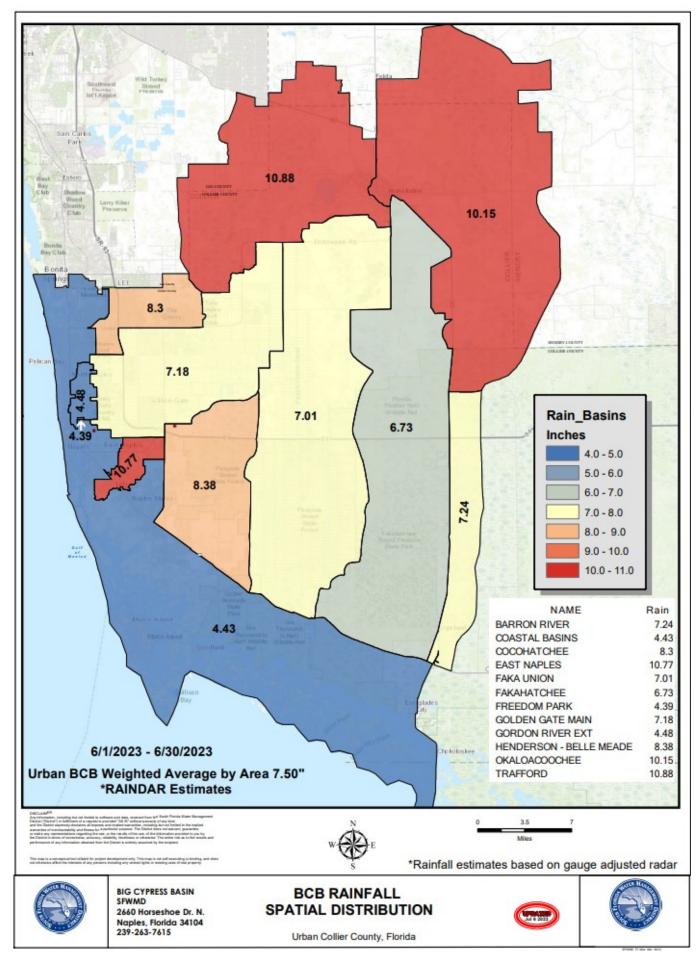

#### June

As measured by twenty-four (24) reporting stations (ref. **Figures 1, 2, Table 1**), the basin-wide June monthly average was **6.8 inches (66% of normal)**, which is below the average 10.3 inches typically collected.

Based on collected gauge and radar data, the rainfall distribution across the Basin was fairly uniform except for an isolated area in the Okaloacoochee basin which had local rainfall of 12.5 inches. **Figure 3a** shows the average rainfall for each of the Basin's watersheds based on gauge adjusted radar. The Trafford basin received the highest rainfall with about **10.88 inch** areal average across the watershed and the lowest was the Freedom Park basin with about **4.39 inches**. The Basin's total areal weighted average rainfall was **7.5 inches**. The month's highest gauge total was collected at IFAS (Site R-14), which received **12.53 inches**. This month's lowest rainfall was recorded at Marco R.O. Plant (Site R-15), which received **3.13 inches**. The rainfall totals and their distribution across the BCB/Lower West Coast are shown on **Figure 3, 3a** and **4**.