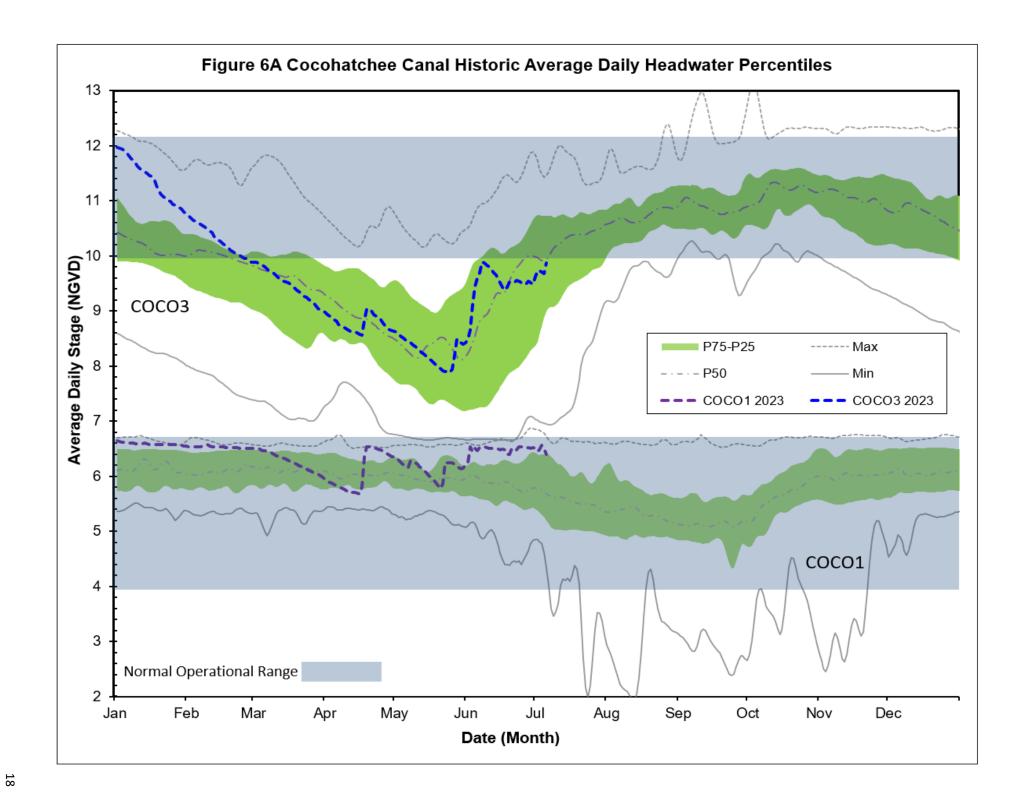

#### COCOHATCHEE AND CORKSCREW SYSTEM

All of the control structures in the Cocohatchee and Corkscrew canal systems were maintained

in dry season operations and have not transitioned into wet season operations due to the lack of rainfall in the Basin. There were virtually no discharges into tidal waters for May and June. Discharges starting May 1st from COCO1 were only 24 acre-feet (above the 10th percentile for May and June) in comparison to the 3,000 acre-feet average. Water levels at COCO1 and COCO2 have increased above the 50th percentile, however the rest of the Cocohatchee system is above the 25th percentile. Water levels in the Corkscrew system increased the beginning of June before decreasing mid-June and are currently above the 25th percentile. It is important to note that the water levels in the canal at Corkscrew have not released water south or west and the decrease in water levels are due to the very dry conditions. (ref **Figure 6A, 6B, & 6C**).