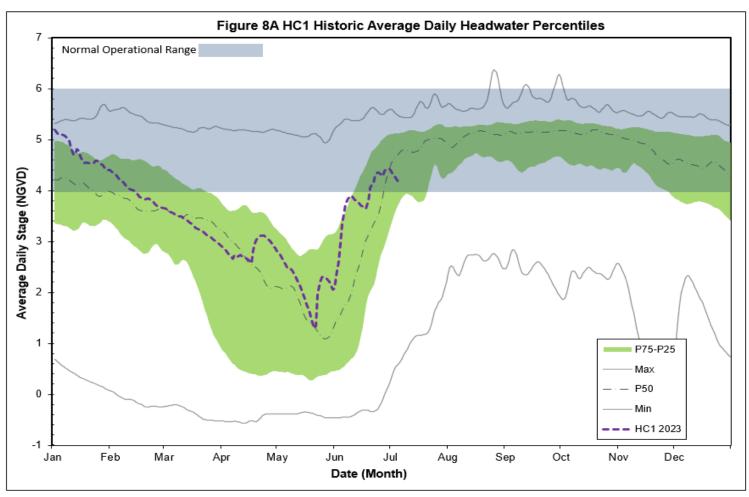

#### HENDERSON CREEK SYSTEM

Water control structures in the Henderson Creek system remained fully closed for May and June to conserve as much water as possible and promote groundwater recharge. Additionally, there were no discharges into tidal waters during this period. Although the canal levels initially increased with the start of wet season, the absence of substantial rainfall has led to a decrease in water levels in HC1 and HC2 as June concluded. Current conditions in the system are above the 25th percentile (ref **Figure 8A & 8B**).