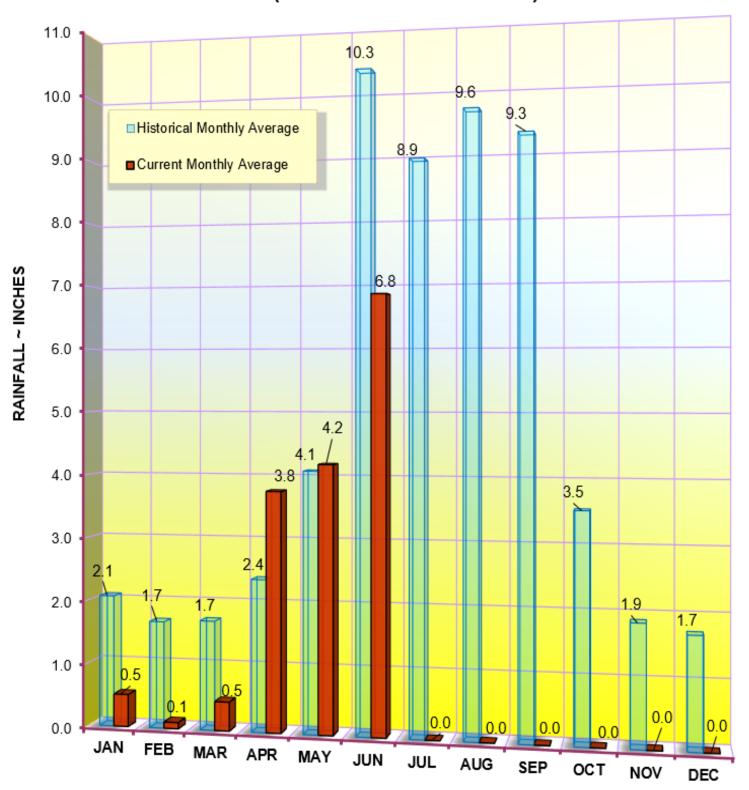

#### June

As measured by twenty-four (24) reporting stations (ref. **Figures 1, 2, Table 1**), the basin-wide June monthly average was **6.8 inches (66% of normal)**, which is below the average 10.3 inches typically collected.

# BCB ANNUAL RAINFALL MONTHLY AVERAGE & HISTORICAL AVERAGE TRENDS (FROM BCB RAINFALL GAUGE DATA)

FIGURE 2

BCB GAUGE RAINFALL

MONTHLY AVERAGES THROUGH JUNE 2023

FIGURE 3
BCB RAINFALL DISTRIBUTION
MAY 2023

FIGURE 3
BCB RAINFALL DISTRIBUTION
JUNE 2023