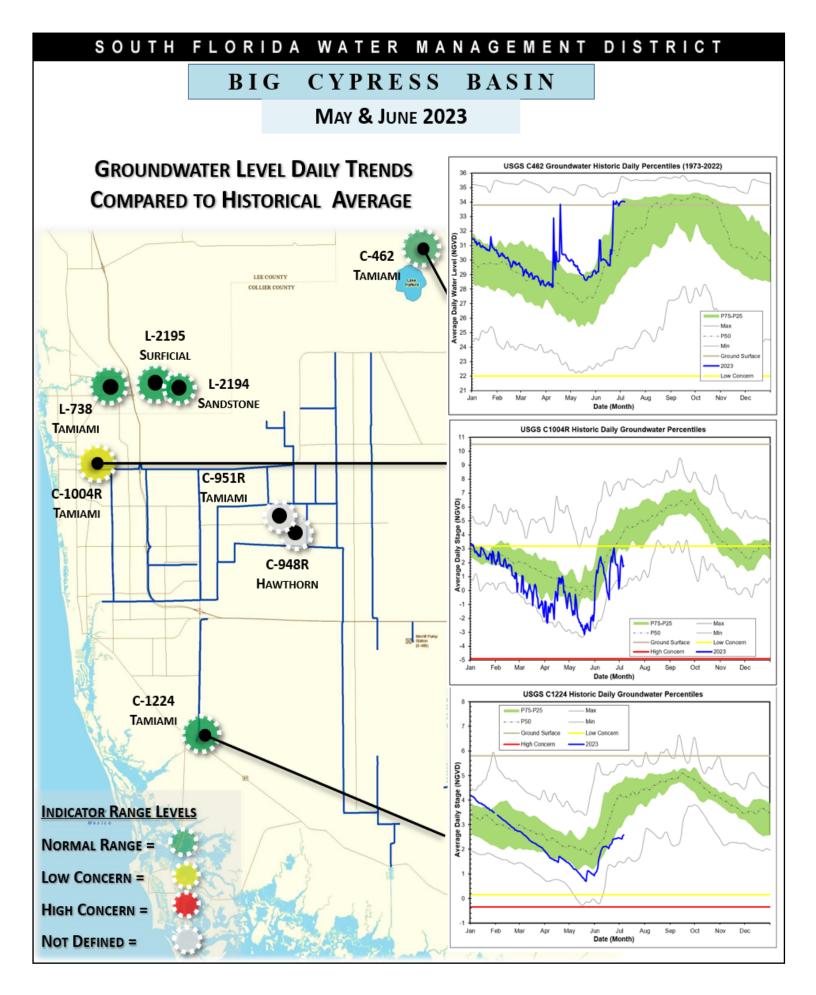

#### BIG CYPRESS BASIN & LOWER WEST COAST GROUNDWATER LEVELS

The current reporting (07/05/2023) for the Lower West Coast [LWC] indicate an increase in groundwater wells from the previous reporting in May. Groundwater levels continued to decrease throughout May before seeing a sharp increase the first half of June. The second half of June observed trends in groundwater levels decrease just as sharply before slowly increasing heading into July. Due to unusually dry conditions, many reported wells have now dropped below the 25th percentile and are approaching historically low levels for this time of year (ref. **Table 2, Figure 9**).

## WATER CONDITIONS SUMMARY - May 2023 SELECTED STATIONS for BCB AREA / SW FLORIDA

| Last Reading Date :           |                  | June 5, 2023             |                                      |                   |                       |                        |         |
|-------------------------------|------------------|--------------------------|--------------------------------------|-------------------|-----------------------|------------------------|---------|
| Previous Period Reading Date: |                  | May 1, 2023              |                                      |                   |                       |                        |         |
| STATION<br>INDEX NO.          | WELL LOCATION    | WELL / AQUIFER - TYPE    | CHANGE<br>(from<br>previous<br>date) | PREVIOUS<br>LEVEL | CURRENT<br>LEVEL (ft) | DIRECTION<br>OF CHANGE | CONCERN |
| ALL INDICA                    | TOR LEVELS SHOWN | IN FT-NGVD               |                                      |                   |                       |                        |         |
| C-462                         | Immokalee        | Lower Tamiami Aquifer    | -0.50                                | 30.04             | 29.54                 | $\downarrow$           | GREEN   |
| C-1004R                       | Naples           | Lower Tamiami Aquifer    | 2.46                                 | -0.17             | 2.29                  | 1                      | YELLOW  |
| C-1224                        | Marco Lakes      | Lower Tamiami Aquifer    | 0.35                                 | 1.41              | 1.76                  | 1                      | GREEN   |
| C-948R                        | Golden Gate      | Mid Hawthorn Aquifer     | 1.53                                 | 29.35             | 30.88                 | 1                      |         |
| C-951R                        | Golden Gate      | Lower Tamiami Aquifer    | 2.52                                 | -0.60             | 1.92                  | 1                      |         |
| L-2194                        | Bonita Springs   | Sandstone Aquifer        | 1.41                                 | -0.81             | 0.60                  | 1                      | YELLOW  |
| L-2195                        | Bonita Springs   | Surficial Aquifer System | 0.96                                 | 7.81              | 8.77                  | 1                      | GREEN   |
| L-738                         | Bonita Springs   | Lower Tamiami Aquifer    | -0.92                                | -4.25             | -5.17                 | $\downarrow$           | YELLOW  |

# TABLE 2 BCB WATER CONDITIONS SUMMARY MAY 2023

### WATER CONDITIONS SUMMARY - June 2023 SELECTED STATIONS for BCB AREA / SW FLORIDA

| Last Reading Date :           |                    | July 5, 2023             |                                      |                   |                       |                        |         |
|-------------------------------|--------------------|--------------------------|--------------------------------------|-------------------|-----------------------|------------------------|---------|
| Previous Period Reading Date: |                    | June 5, 2023             |                                      |                   |                       |                        |         |
| STATION<br>INDEX NO.          | WELL LOCATION      | WELL / AQUIFER - TYPE    | CHANGE<br>(from<br>previous<br>date) | PREVIOUS<br>LEVEL | CURRENT<br>LEVEL (ft) | DIRECTION<br>OF CHANGE | CONCERN |
| ALL INDICA                    | TOR LEVELS SHOWN I | N FT-NGVD                |                                      |                   |                       |                        |         |
| C-462                         | Immokalee          | Lower Tamiami Aquifer    | 4.51                                 | 29.54             | 34.05                 | 1                      | GREEN   |
| C-1004R                       | Naples             | Lower Tamiami Aquifer    | 0.21                                 | 2.29              | 2.50                  | <b>↑</b>               | YELLOW  |
| C-1224                        | Marco Lakes        | Lower Tamiami Aquifer    | 0.67                                 | 1.76              | 2.43                  | <b>↑</b>               | GREEN   |
| C-948R                        | Golden Gate        | Mid Hawthorn Aquifer     | -0.29                                | 30.88             | 30.59                 | $\downarrow$           |         |
| C-951R                        | Golden Gate        | Lower Tamiami Aquifer    | 0.56                                 | 1.92              | 2.48                  | <b>↑</b>               |         |
| L-2194                        | Bonita Springs     | Sandstone Aquifer        | 1.83                                 | 0.60              | 2.43                  | <b>↑</b>               | GREEN   |
| L-2195                        | Bonita Springs     | Surficial Aquifer System | 0.60                                 | 8.77              | 9.37                  | 1                      | GREEN   |
| L-738                         | Bonita Springs     | Lower Tamiami Aquifer    | 3.58                                 | -5.17             | -1.59                 | <b>↑</b>               | GREEN   |

# TABLE 2 BCB WATER CONDITIONS SUMMARY JUNE 2023

FIGURE 9