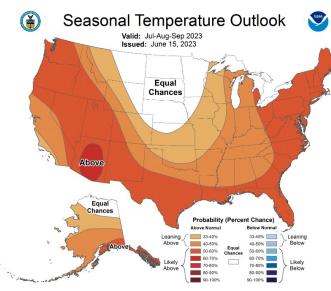

Based on the National Weather Service's 30-day forecast, there is an equal chance of normal precipitation. The temperature outlook for the next 30 days indicates a 50-60% likelihood of above average temperatures. The 3-month projection for the Basin predicts a 30-40% chance of above-normal precipitation and a 50-60% likelihood of above-average temperatures (left).