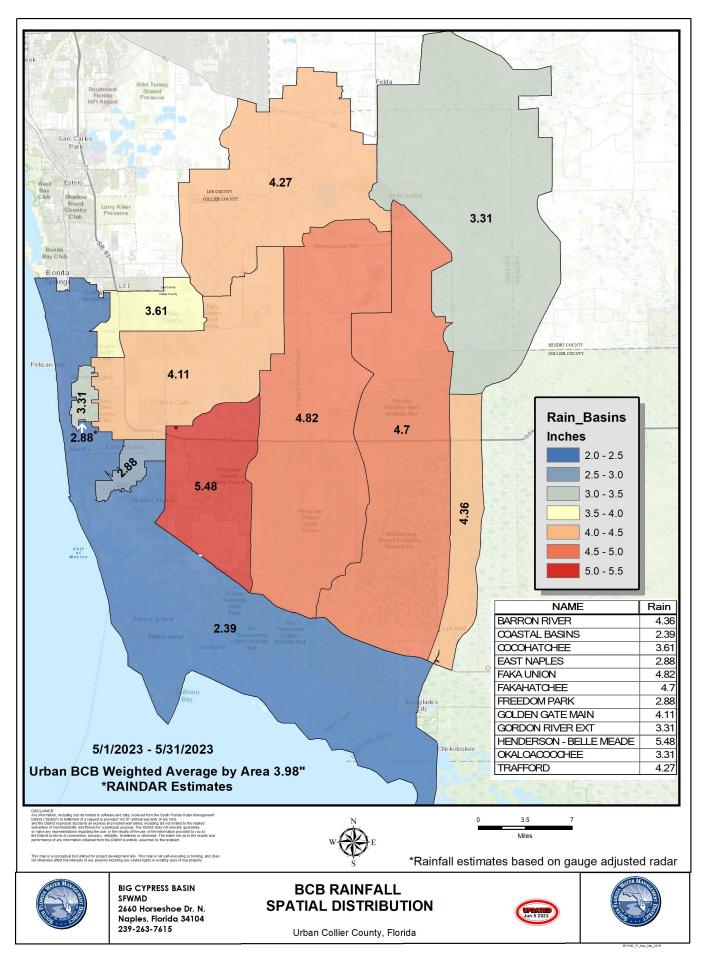

#### May

As measured by twenty-four (24) reporting stations (ref. **Figures 1, 2, Table 1**), the basin-wide monthly average was **4.2 inches (102% of normal)**, which is slightly above the average 4.1 inches typically collected.

Based on collected gauge and radar data, the rainfall distribution across the Basin varied widely from 1.51 inches to 9.51 inches. **Figure 3a** shows the average rainfall for each of the Basin's watersheds based on gauge adjusted radar. The Henderson-Belle Meade basin received the highest rainfall with a **5.48 inch** areal average across the watershed and the lowest was the Coastal basin with about **2.39 inches**. The Basin's total areal weighted average rainfall was **3.84 inches**. The month's highest gauge total was collected at Desoto10 (Site R-24), which received **9.51 inches**. This month's lowest rainfall was recorded at GG#7 (Site R-22), which received **1.51 inches**. The rainfall totals and their locality distribution across the BCB/Lower West Coast are shown on **Figure 3, 3a** and **4**.