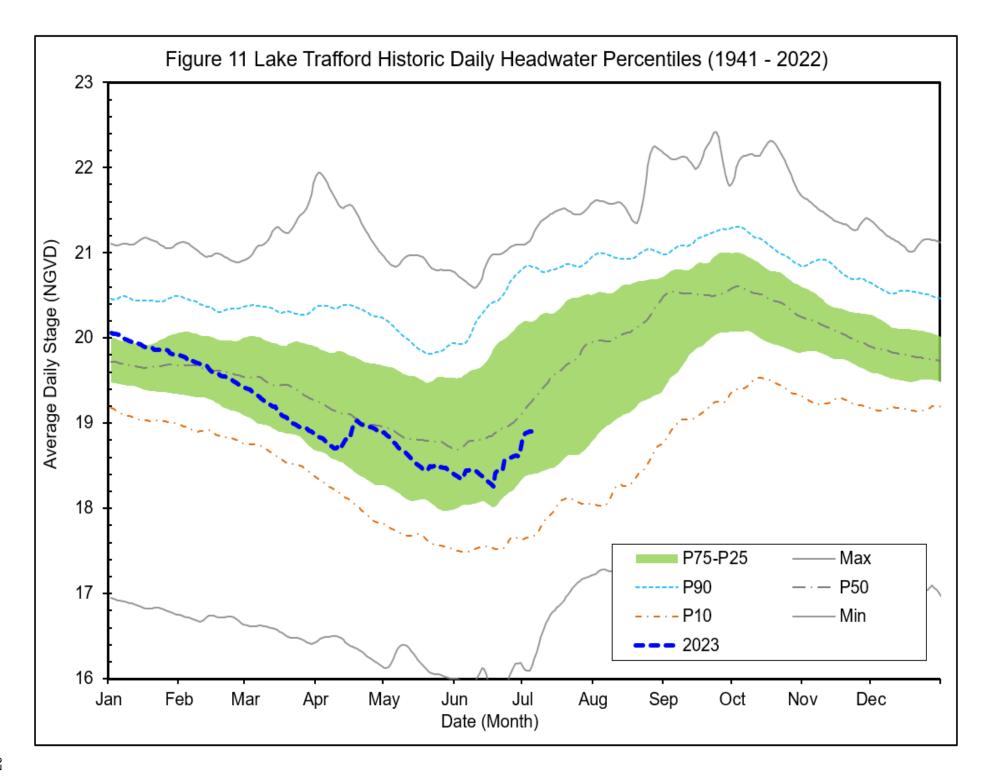

#### CORKSCREW SWAMP

**Figure 10** shows the historical trends for Corkscrew, Bird Rookery, and the Cork 3 structure and the 2023 corresponding levels. In May Corkscrew, Bird Rookery and Cork 3 experienced a decline in their water levels, reaching their annual minimums. In early June water levels in Corkscrew, Bird Rookery, and Cork 3 experienced an increase due to thunderstorms in the Trafford basin (**Figure 3a**). As July approached, Bird Rookery's water levels continued to decline, whereas Corkscrew witnessed a brief decrease before steadily increasing throughout July. Cork 3 mostly remained dry during May and June. The water levels of Lake Trafford, as depicted in **Figure 11**, show an increase mid-June and is currently above the 25th percentile as June ended.