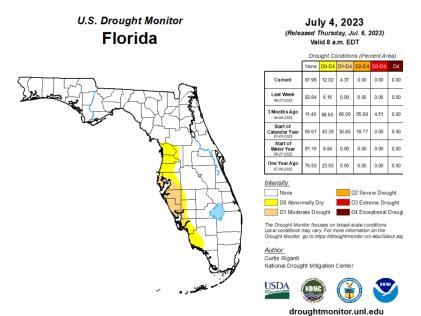

Drought conditions in May improved from moderate drought to predominantly normal or non-drought conditions. However, with the lack of significant rainfall in June conditions along the coastal areas regressed from non-drought conditions to abnormally dry according to the National Integrated Drought Information System (NIDIS) (top).