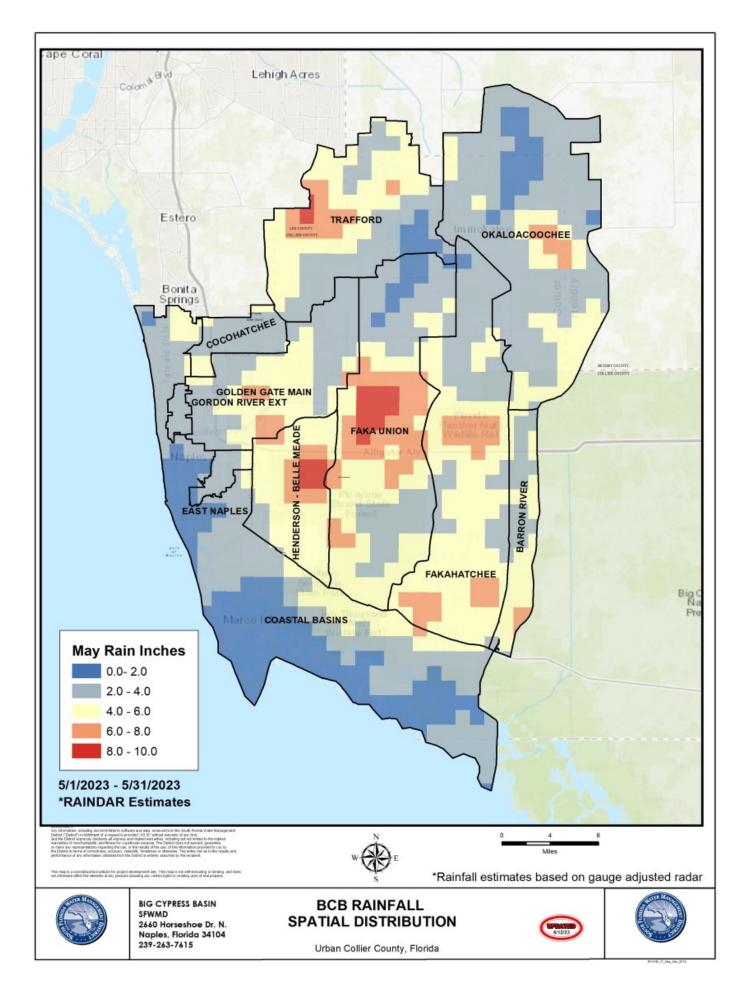

#### May

As measured by twenty-four (24) reporting stations (ref. **Figures 1, 2, Table 1**), the basin-wide monthly average was **4.2 inches (102% of normal)**, which is slightly above the average 4.1 inches typically collected.

Based on collected gauge and radar data, the rainfall distribution across the Basin varied widely from 1.51 inches to 9.51 inches. **Figure 3a** shows the average rainfall for each of the Basin's watersheds based on gauge adjusted radar. The Henderson-Belle Meade basin received the highest rainfall with a **5.48 inch** areal average across the watershed and the lowest was the Coastal basin with about **2.39 inches**. The Basin's total areal weighted average rainfall was **3.84 inches**. The month's highest gauge total was collected at Desoto10 (Site R-24), which received **9.51 inches**. This month's lowest rainfall was recorded at GG#7 (Site R-22), which received **1.51 inches**. The rainfall totals and their locality distribution across the BCB/Lower West Coast are shown on **Figure 3, 3a** and **4**.