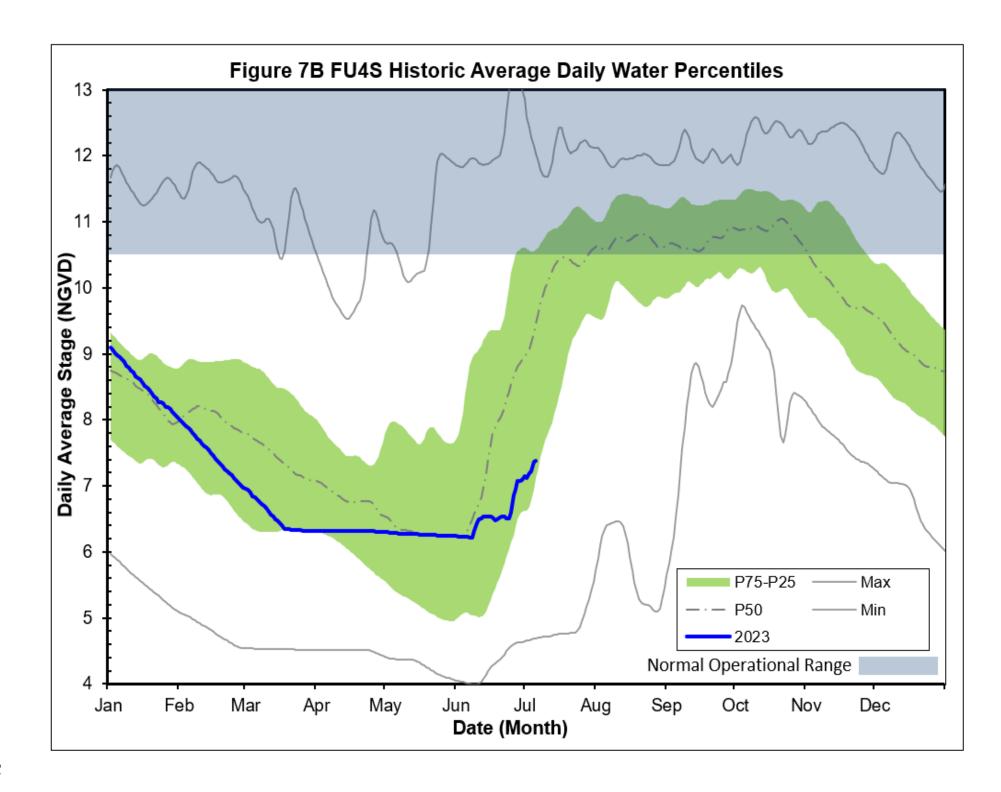

#### FAKA UNION SYSTEM

The entire Faka Union system was operated in water conservation mode with no water being released south through any structures except for FU1 which is tidally influenced. Towards the end of May, water levels experienced an initial rise with the onset of wet season. However, during mid-June water levels fluctuated without any significant rainfall. Presently, the conditions in the Faka Union system are above the 25th percentile, except for FU5 which exceeds the 50th percentile (ref **Figure 7A & 7B**).