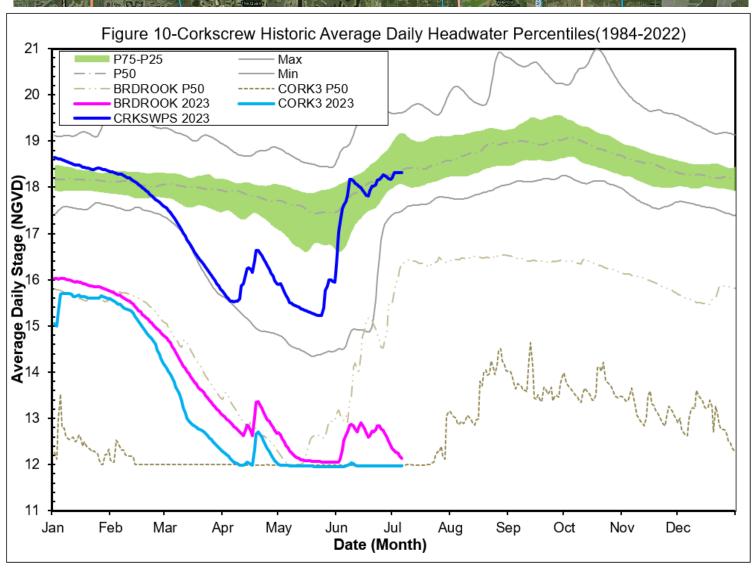

#### CORKSCREW SWAMP

**Figure 10** shows the historical trends for Corkscrew, Bird Rookery, and the Cork 3 structure and the 2023 corresponding levels. In May Corkscrew, Bird Rookery and Cork 3 experienced a decline in their water levels, reaching their annual minimums. In early June water levels in Corkscrew, Bird Rookery, and Cork 3 experienced an increase due to thunderstorms in the Trafford basin (**Figure 3a**). As July approached, Bird Rookery's water levels continued to decline, whereas Corkscrew witnessed a brief decrease before steadily increasing throughout July. Cork 3 mostly remained dry during May and June. The water levels of Lake Trafford, as depicted in **Figure 11**, show an increase mid-June and is currently above the 25th percentile as June ended.