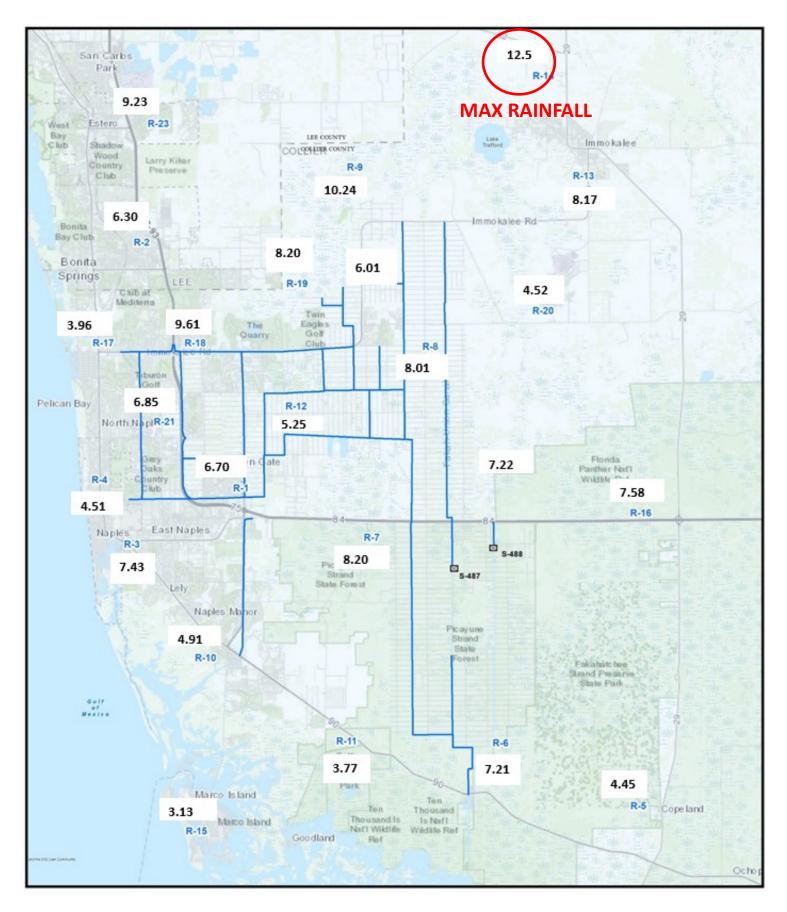

Based on collected gauge and radar data, the rainfall distribution across the Basin was fairly uniform except for an isolated area in the Okaloacoochee basin which had local rainfall of 12.5 inches. **Figure 3a** shows the average rainfall for each of the Basin's watersheds based on gauge adjusted radar. The Trafford basin received the highest rainfall with about **10.88 inch** areal average across the watershed and the lowest was the Freedom Park basin with about **4.39 inches**. The Basin's total areal weighted average rainfall was **7.5 inches**. The month's highest gauge total was collected at IFAS (Site R-14), which received **12.53 inches**. This month's lowest rainfall was recorded at Marco R.O. Plant (Site R-15), which received **3.13 inches**. The rainfall totals and their distribution across the BCB/Lower West Coast are shown on **Figure 3, 3a** and **4**.

# BCB ANNUAL RAINFALL MONTHLY AVERAGE & HISTORICAL AVERAGE TRENDS (FROM BCB RAINFALL GAUGE DATA)

FIGURE 2

BCB GAUGE RAINFALL

MONTHLY AVERAGES THROUGH JUNE 2023

FIGURE 3
BCB RAINFALL DISTRIBUTION
MAY 2023

FIGURE 3
BCB RAINFALL DISTRIBUTION
JUNE 2023

FIGURE 3a

FIGURE 4

FIGURE 4

14