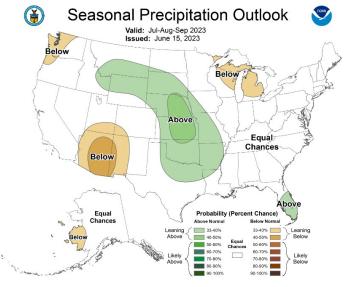

Based on the National Weather Service's 30-day forecast, there is an equal chance of normal precipitation. The temperature outlook for the next 30 days indicates a 50-60% likelihood of above average temperatures. The 3-month projection for the Basin predicts a 30-40% chance of above-normal precipitation and a 50-60% likelihood of above-average temperatures (left).