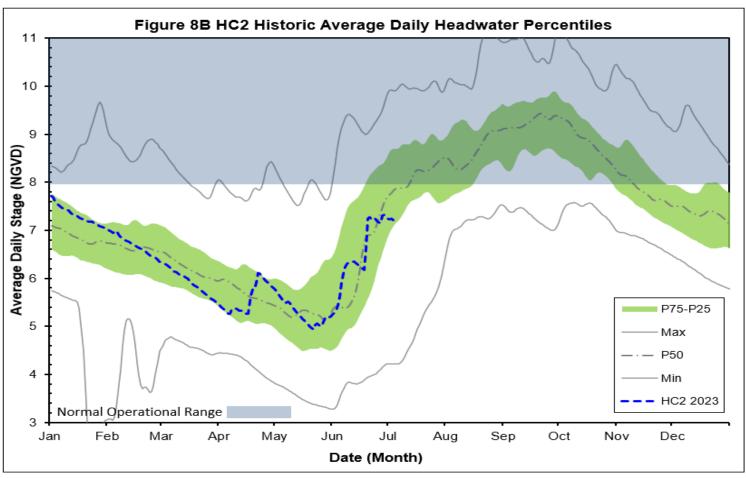

#### HENDERSON CREEK SYSTEM

Water control structures in the Henderson Creek system remained fully closed for May and June to conserve as much water as possible and promote groundwater recharge. Additionally, there were no discharges into tidal waters during this period. Although the canal levels initially increased with the start of wet season, the absence of substantial rainfall has led to a decrease in water levels in HC1 and HC2 as June concluded. Current conditions in the system are above the 25th percentile (ref **Figure 8A & 8B**).