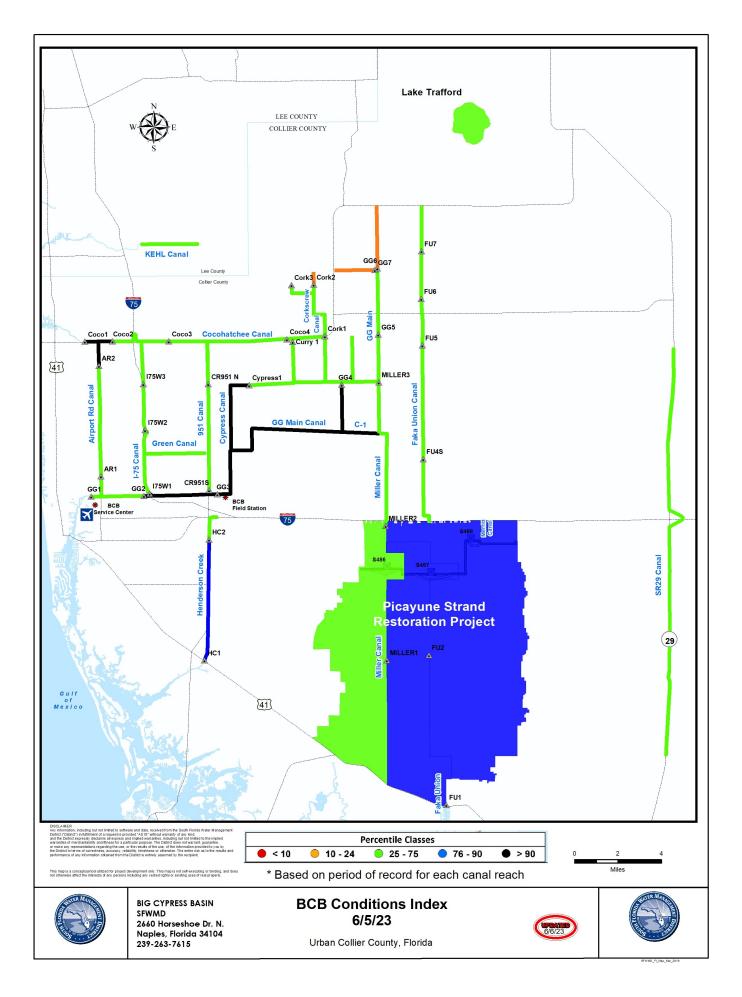

#### **BCB CANAL SYSTEMS**

All of the canals were maintained in water conservation mode for May and June to conserve as much water as possible to promote groundwater recharge. Water levels in the canals increased towards the end of May but with the absence of any meaningful rain event, water levels continue to fluctuate. There were basically no discharges through the coastal structures with the exception of FU1 which is due to tidal influence (**Figure 4a**).

#### GOLDEN GATE SYSTEM

Control structures in the Golden Gate Main canal system were kept fully closed for May and June to conserve as much water as possible. Discharges into tidal waters from GG1 starting May 1st were only 850 acre-feet (above the 5th percentile) in contrast to the 33,266 acre-feet average. Operations continue to maintain the system in water conservation mode and limit discharges into tidal waters. Current conditions across the Golden Gate system are above the 25th percentile with GG1 and GG2 above the 90th percentile (ref **Figure 5A & 5B**).

#### COCOHATCHEE AND CORKSCREW SYSTEM

All of the control structures in the Cocohatchee and Corkscrew canal systems were maintained

in dry season operations and have not transitioned into wet season operations due to the lack of rainfall in the Basin. There were virtually no discharges into tidal waters for May and June. Discharges starting May 1st from COCO1 were only 24 acre-feet (above the 10th percentile for May and June) in comparison to the 3,000 acre-feet average. Water levels at COCO1 and COCO2 have increased above the 50th percentile, however the rest of the Cocohatchee system is above the 25th percentile. Water levels in the Corkscrew system increased the beginning of June before decreasing mid-June and are currently above the 25th percentile. It is important to note that the water levels in the canal at Corkscrew have not released water south or west and the decrease in water levels are due to the very dry conditions. (ref **Figure 6A, 6B, & 6C**).

#### FAKA UNION SYSTEM

The entire Faka Union system was operated in water conservation mode with no water being released south through any structures except for FU1 which is tidally influenced. Towards the end of May, water levels experienced an initial rise with the onset of wet season. However, during mid-June water levels fluctuated without any significant rainfall. Presently, the conditions in the Faka Union system are above the 25th percentile, except for FU5 which exceeds the 50th percentile (ref **Figure 7A & 7B**).

#### HENDERSON CREEK SYSTEM

Water control structures in the Henderson Creek system remained fully closed for May and June to conserve as much water as possible and promote groundwater recharge. Additionally, there were no discharges into tidal waters during this period. Although the canal levels initially increased with the start of wet season, the absence of substantial rainfall has led to a decrease in water levels in HC1 and HC2 as June concluded. Current conditions in the system are above the 25th percentile (ref **Figure 8A & 8B**).