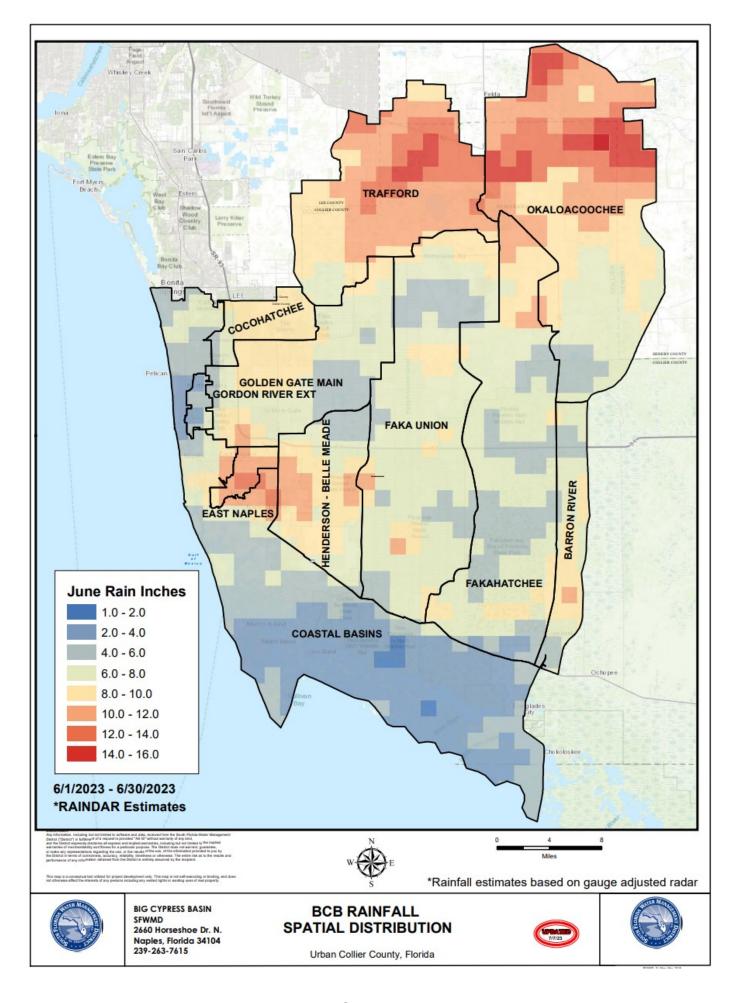

#### June

As measured by twenty-four (24) reporting stations (ref. **Figures 1, 2, Table 1**), the basin-wide June monthly average was **6.8 inches (66% of normal)**, which is below the average 10.3 inches typically collected.

Based on collected gauge and radar data, the rainfall distribution across the Basin was fairly uniform except for an isolated area in the Okaloacoochee basin which had local rainfall of 12.5 inches. **Figure 3a** shows the average rainfall for each of the Basin's watersheds based on gauge adjusted radar. The Trafford basin received the highest rainfall with about **10.88 inch** areal average across the watershed and the lowest was the Freedom Park basin with about **4.39 inches**. The Basin's total areal weighted average rainfall was **7.5 inches**. The month's highest gauge total was collected at IFAS (Site R-14), which received **12.53 inches**. This month's lowest rainfall was recorded at Marco R.O. Plant (Site R-15), which received **3.13 inches**. The rainfall totals and their distribution across the BCB/Lower West Coast are shown on **Figure 3, 3a** and **4**.