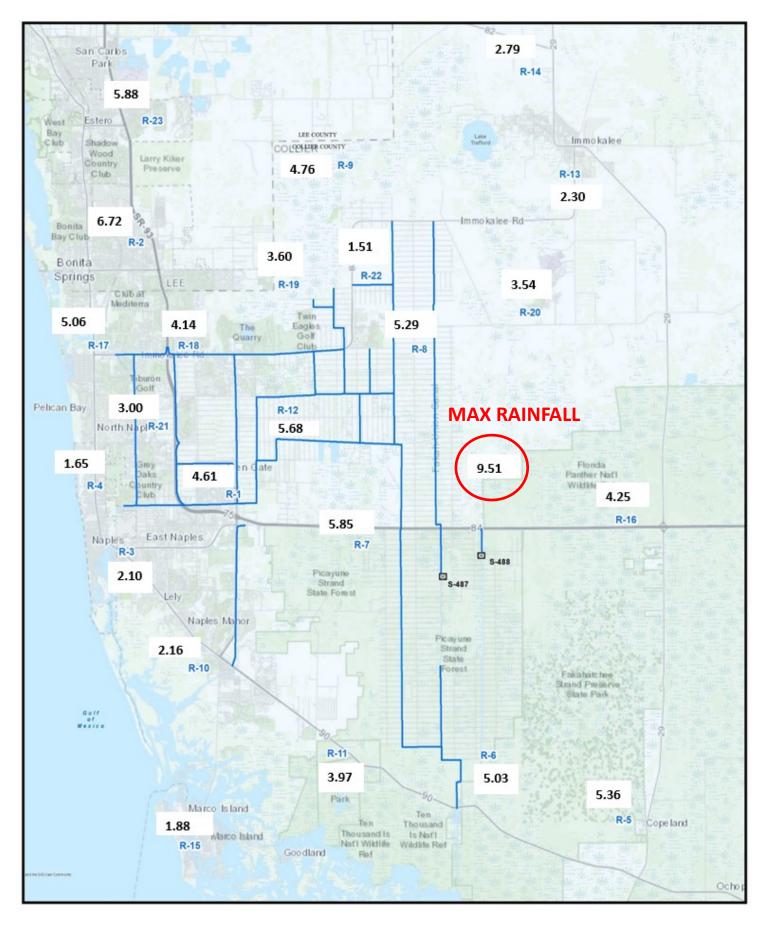

Based on collected gauge and radar data, the rainfall distribution across the Basin varied widely from 1.51 inches to 9.51 inches. **Figure 3a** shows the average rainfall for each of the Basin's watersheds based on gauge adjusted radar. The Henderson-Belle Meade basin received the highest rainfall with a **5.48 inch** areal average across the watershed and the lowest was the Coastal basin with about **2.39 inches**. The Basin's total areal weighted average rainfall was **3.84 inches**. The month's highest gauge total was collected at Desoto10 (Site R-24), which received **9.51 inches**. This month's lowest rainfall was recorded at GG#7 (Site R-22), which received **1.51 inches**. The rainfall totals and their locality distribution across the BCB/Lower West Coast are shown on **Figure 3, 3a** and **4**.

# BCB ANNUAL RAINFALL MONTHLY AVERAGE & HISTORICAL AVERAGE TRENDS (FROM BCB RAINFALL GAUGE DATA)

FIGURE 2

BCB GAUGE RAINFALL

MONTHLY AVERAGES THROUGH JUNE 2023

FIGURE 3
BCB RAINFALL DISTRIBUTION
MAY 2023

FIGURE 3
BCB RAINFALL DISTRIBUTION
JUNE 2023

FIGURE 3a

FIGURE 4

FIGURE 4

14