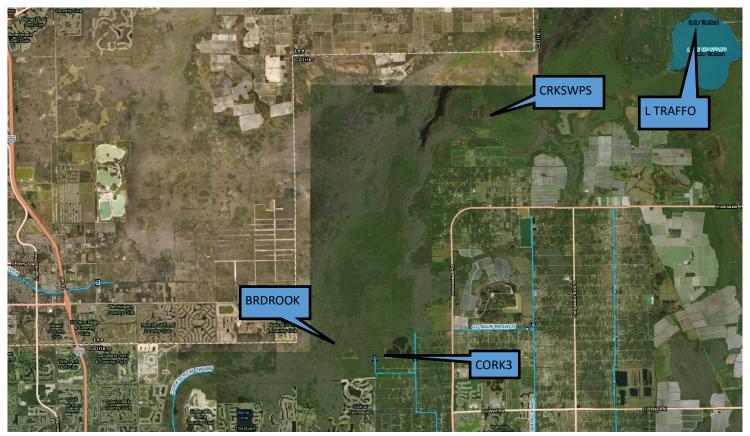

#### CORKSCREW SWAMP

**Figure 10** shows the historical trends for Corkscrew, Bird Rookery, and the Cork 3 structure and the 2023 corresponding levels. In May Corkscrew, Bird Rookery and Cork 3 experienced a decline in their water levels, reaching their annual minimums. In early June water levels in Corkscrew, Bird Rookery, and Cork 3 experienced an increase due to thunderstorms in the Trafford basin (**Figure 3a**). As July approached, Bird Rookery's water levels continued to decline, whereas Corkscrew witnessed a brief decrease before steadily increasing throughout July. Cork 3 mostly remained dry during May and June. The water levels of Lake Trafford, as depicted in **Figure 11**, show an increase mid-June and is currently above the 25th percentile as June ended.