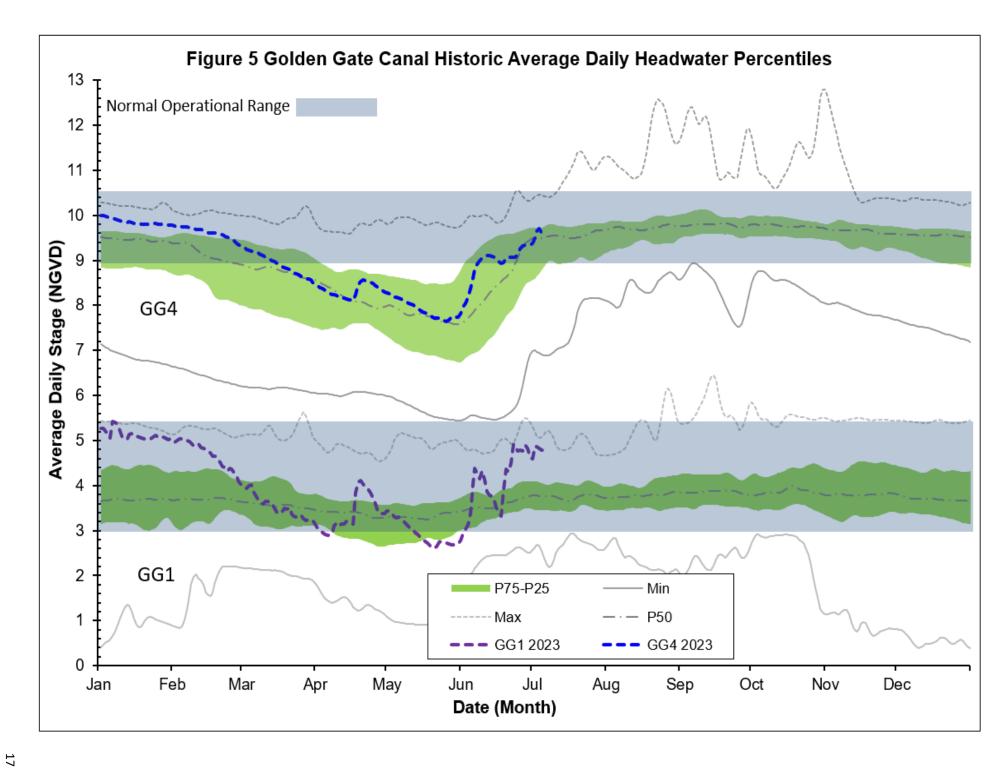

#### GOLDEN GATE SYSTEM

Control structures in the Golden Gate Main canal system were kept fully closed for May and June to conserve as much water as possible. Discharges into tidal waters from GG1 starting May 1st were only 850 acre-feet (above the 5th percentile) in contrast to the 33,266 acre-feet average. Operations continue to maintain the system in water conservation mode and limit discharges into tidal waters. Current conditions across the Golden Gate system are above the 25th percentile with GG1 and GG2 above the 90th percentile (ref **Figure 5A & 5B**).