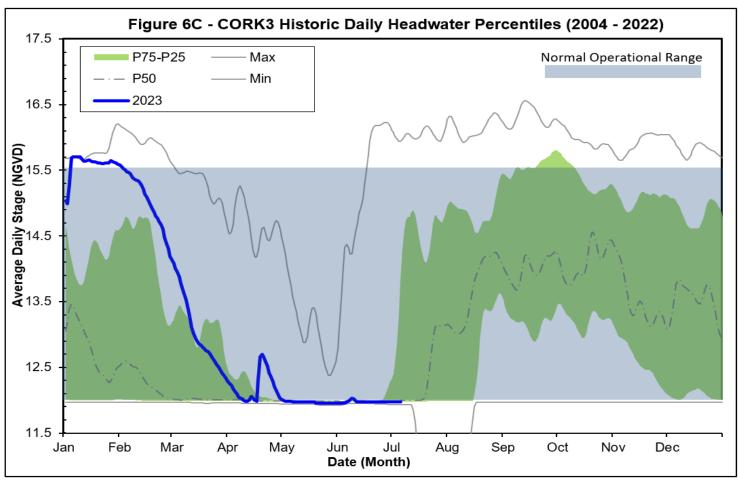

#### COCOHATCHEE AND CORKSCREW SYSTEM

All of the control structures in the Cocohatchee and Corkscrew canal systems were maintained

in dry season operations and have not transitioned into wet season operations due to the lack of rainfall in the Basin. There were virtually no discharges into tidal waters for May and June. Discharges starting May 1st from COCO1 were only 24 acre-feet (above the 10th percentile for May and June) in comparison to the 3,000 acre-feet average. Water levels at COCO1 and COCO2 have increased above the 50th percentile, however the rest of the Cocohatchee system is above the 25th percentile. Water levels in the Corkscrew system increased the beginning of June before decreasing mid-June and are currently above the 25th percentile. It is important to note that the water levels in the canal at Corkscrew have not released water south or west and the decrease in water levels are due to the very dry conditions. (ref **Figure 6A, 6B, & 6C**).

#### CORKSCREW SWAMP

**Figure 10** shows the historical trends for Corkscrew, Bird Rookery, and the Cork 3 structure and the 2023 corresponding levels. In May Corkscrew, Bird Rookery and Cork 3 experienced a decline in their water levels, reaching their annual minimums. In early June water levels in Corkscrew, Bird Rookery, and Cork 3 experienced an increase due to thunderstorms in the Trafford basin (**Figure 3a**). As July approached, Bird Rookery's water levels continued to decline, whereas Corkscrew witnessed a brief decrease before steadily increasing throughout July. Cork 3 mostly remained dry during May and June. The water levels of Lake Trafford, as depicted in **Figure 11**, show an increase mid-June and is currently above the 25th percentile as June ended.