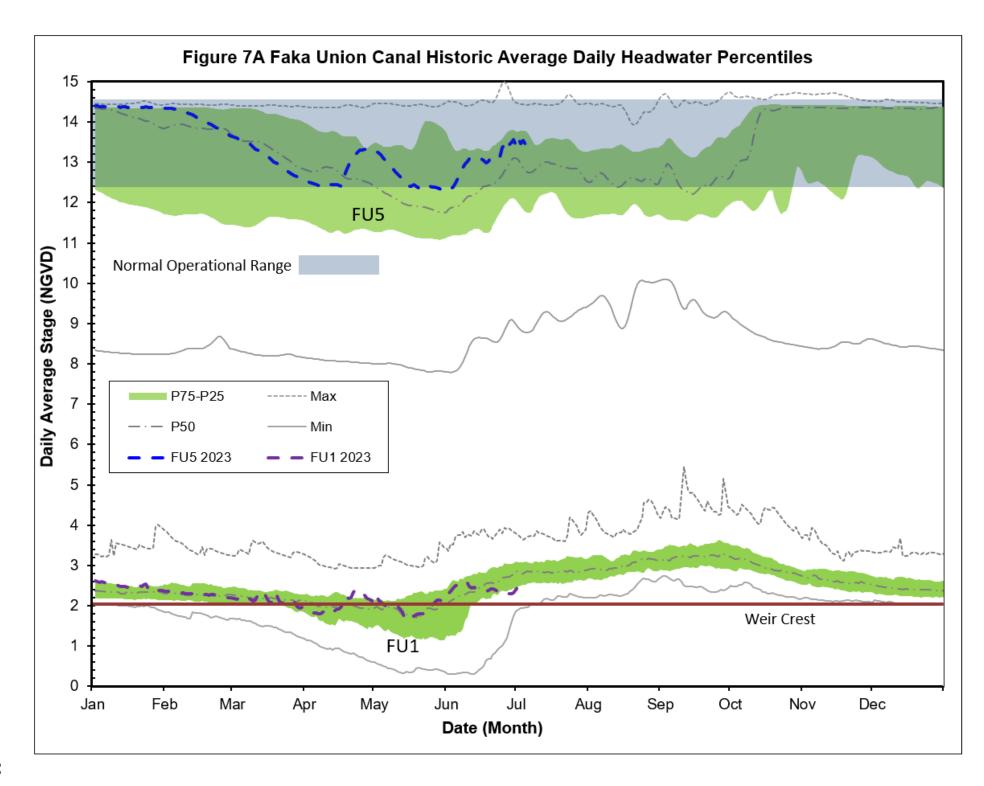

#### FAKA UNION SYSTEM

The entire Faka Union system was operated in water conservation mode with no water being released south through any structures except for FU1 which is tidally influenced. Towards the end of May, water levels experienced an initial rise with the onset of wet season. However, during mid-June water levels fluctuated without any significant rainfall. Presently, the conditions in the Faka Union system are above the 25th percentile, except for FU5 which exceeds the 50th percentile (ref **Figure 7A & 7B**).