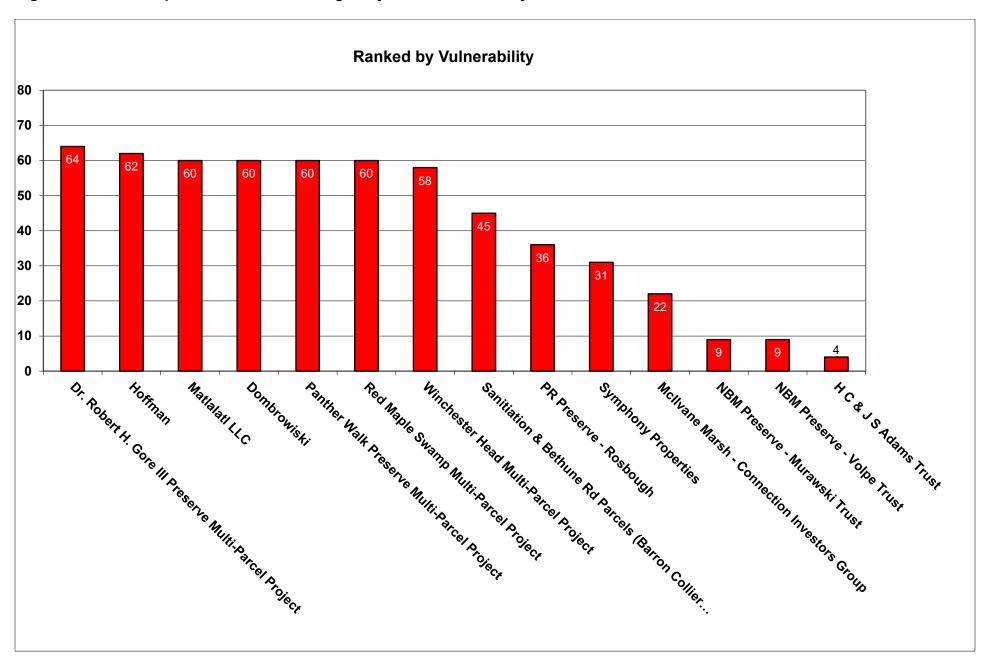

## Conservation Collier - Cycle 12A

Figure 5. Active Acquisition Parcels Arranged by ICSR Vulnerability Score

Conservation Collier – Cycle 12A
Figure 6. Active Acquisition Parcels Arranged by Estimated Initial Exotics Management Cost Per Acre