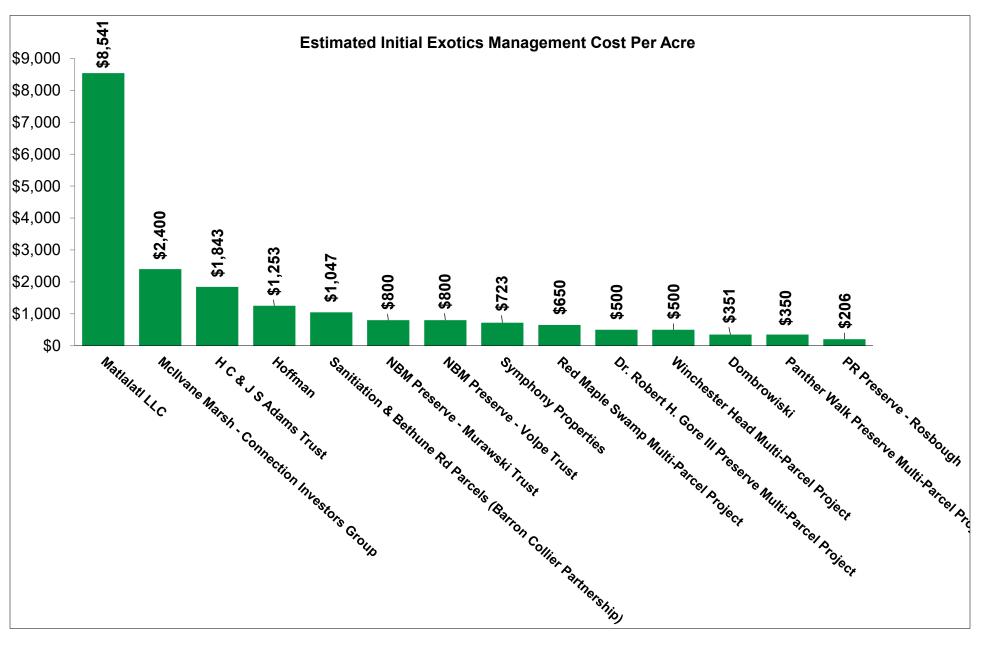

## Conservation Collier - Cycle 12A

Figure 5. Active Acquisition Parcels Arranged by ICSR Vulnerability Score

Conservation Collier – Cycle 12A
Figure 6. Active Acquisition Parcels Arranged by Estimated Initial Exotics Management Cost Per Acre