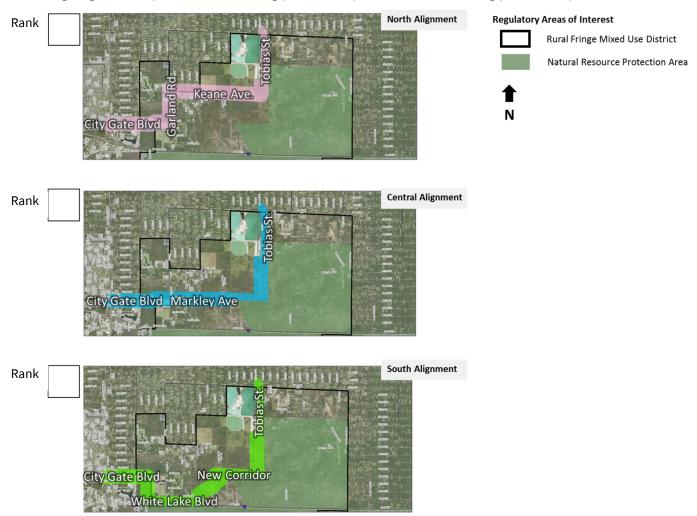

## **COMMENT FORM** Wilson Boulevard Extension Corridor Study

Public Information Meeting | June 27, 2022, 5-7 p.m. | UF/IFAS Extension | 14700 Immokalee Road | Naples, FL 34120

1. For the Wilson Boulevard extension between Golden Gate Boulevard and Collier Boulevard, rank the following alignment options with 1 being your most preferred and 3 being your least preferred.

2. If you would prefer an alignment that is different from the three shown above, please draw your preferred alignment on the map below. If not, leave the map blank.