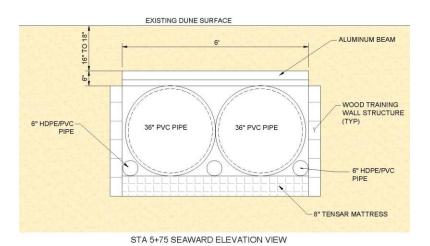

# The Cove Stormwater Pump Station Outfall Improvements And Water Quality Project

City of Naples Streets and Stormwater Division



# **Existing Conditions**









Views and Amenities





# Preliminary Design





## Preliminary Design



#### NAPLES BEACH RESTORATION





Site Conditions











#### **Site Conditions**



Flooding of Gulf Shore Road (Near 2<sup>nd</sup> Ave N/Outfall 8, Sept 2015)

Blocked Discharge (Outfall 9)

### Stormwater Outfalls at Naples Beach



Outfalls: #2, #3, #4, #5 and #6, #7, #8, #9, #10 (City-9)

## "South System" Pump Station Design





Typical Underground Pump Stations with Elevated Control Panel

#### "South System" Offshore Discharge & Diffuser



Preferred Alternative



## Overflow System – Elevation Views









#### **Questions and Discussion**