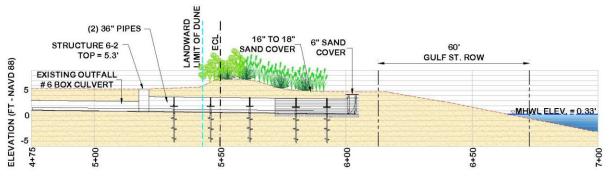

# The Cove Stormwater Pump Station Outfall Improvements And Water Quality Project

City of Naples Streets and Stormwater Division



# **Existing Conditions**









Views and Amenities





# Preliminary Design





## Preliminary Design



#### NAPLES BEACH RESTORATION





Site Conditions











#### **Site Conditions**



Flooding of Gulf Shore Road (Near 2<sup>nd</sup> Ave N/Outfall 8, Sept 2015)

Blocked Discharge (Outfall 9)

### Stormwater Outfalls at Naples Beach



Outfalls: #2, #3, #4, #5 and #6, #7, #8, #9, #10 (City-9)

## "South System" Pump Station Design





Typical Underground Pump Stations with Elevated Control Panel

#### "South System" Offshore Discharge & Diffuser



Preferred Alternative



## Overflow System – Elevation Views









#### **Questions and Discussion**