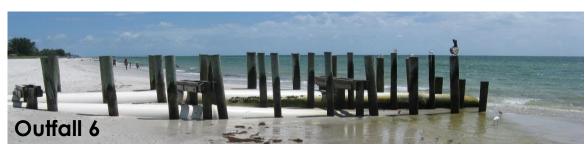

### Stormwater Outfalls at Naples Beach

Outfalls: #2, #3, #4, #5 and #6, #7, #8, #9, #10 (City-9)