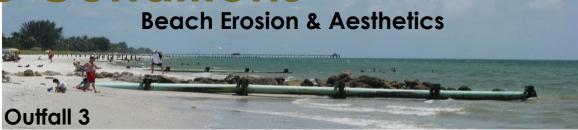

#### NAPLES BEACH RESTORATION

Site Conditions

### Stormwater Outfalls at Naples Beach

Outfalls: #2, #3, #4, #5 and #6, #7, #8, #9, #10 (City-9)