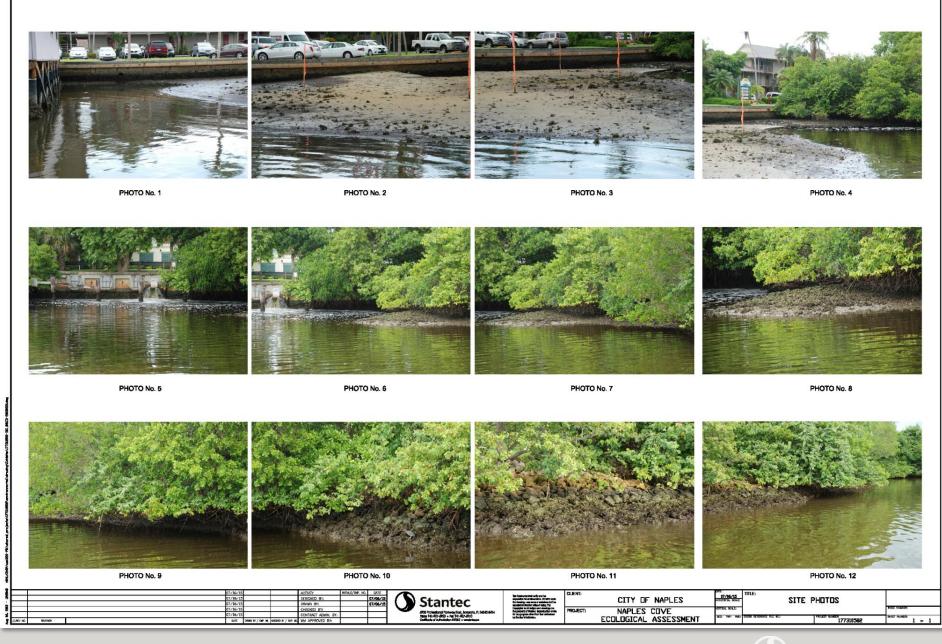

# The Cove Stormwater Pump Station Outfall Improvements And Water Quality Project

City of Naples Streets and Stormwater Division



# **Existing Conditions**









Views and Amenities





# Preliminary Design





## Preliminary Design



#### NAPLES BEACH RESTORATION





Site Conditions











#### **Site Conditions**



Flooding of Gulf Shore Road (Near 2<sup>nd</sup> Ave N/Outfall 8, Sept 2015)

Blocked Discharge (Outfall 9)

### Stormwater Outfalls at Naples Beach



Outfalls: #2, #3, #4, #5 and #6, #7, #8, #9, #10 (City-9)

## "South System" Pump Station Design





Typical Underground Pump Stations with Elevated Control Panel

#### "South System" Offshore Discharge & Diffuser



Preferred Alternative



## Overflow System – Elevation Views









#### **Questions and Discussion**