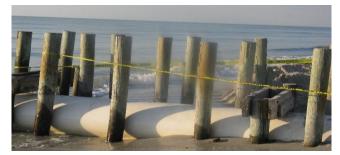

# **Existing Conditions**

Views and Amenities

### Stormwater Outfalls at Naples Beach

Outfalls: #2, #3, #4, #5 and #6, #7, #8, #9, #10 (City-9)