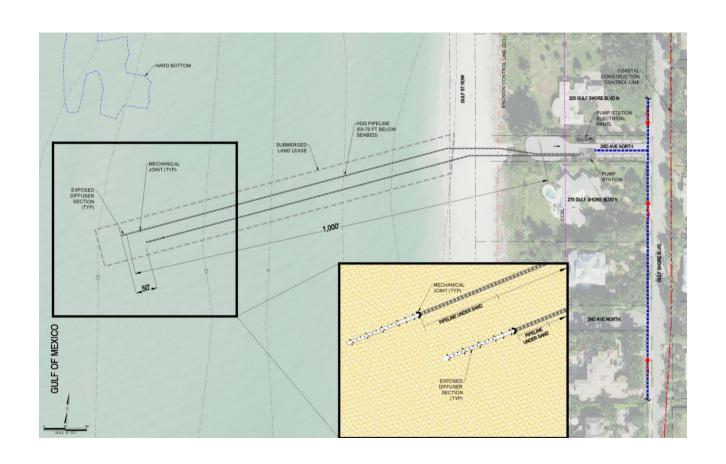

# The Cove Stormwater Pump Station Outfall Improvements And Water Quality Project

City of Naples Streets and Stormwater Division



# **Existing Conditions**









Views and Amenities





# Preliminary Design





## Preliminary Design



#### NAPLES BEACH RESTORATION





Site Conditions











#### **Site Conditions**



Flooding of Gulf Shore Road (Near 2<sup>nd</sup> Ave N/Outfall 8, Sept 2015)

Blocked Discharge (Outfall 9)

### Stormwater Outfalls at Naples Beach



Outfalls: #2, #3, #4, #5 and #6, #7, #8, #9, #10 (City-9)

## "South System" Pump Station Design





Typical Underground Pump Stations with Elevated Control Panel

#### "South System" Offshore Discharge & Diffuser



Preferred Alternative



## Overflow System – Elevation Views









#### **Questions and Discussion**