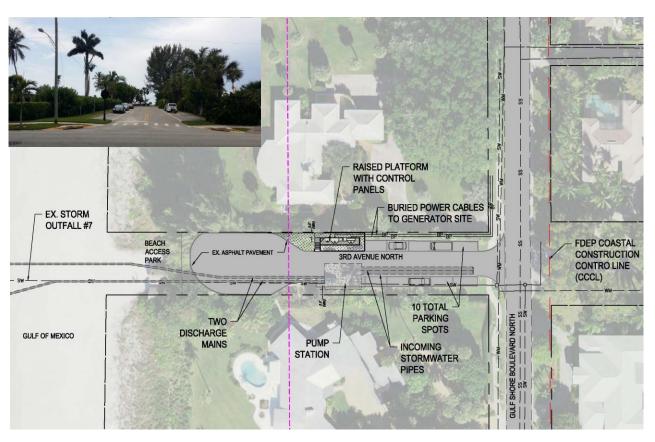

## "South System" Pump Station Design

Typical Underground Pump Stations with Elevated Control Panel