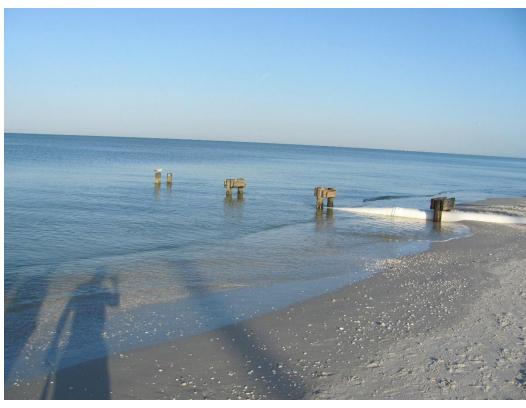

# **Existing Conditions**

Views and Amenities

### Stormwater Outfalls at Naples Beach

Outfalls: #2, #3, #4, #5 and #6, #7, #8, #9, #10 (City-9)