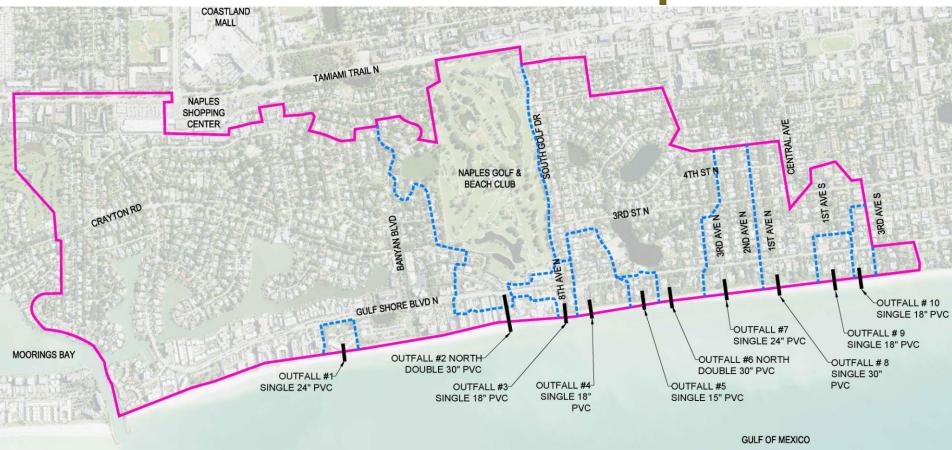

### Stormwater Outfalls at Naples Beach

Outfalls: #2, #3, #4, #5 and #6, #7, #8, #9, #10 (City-9)