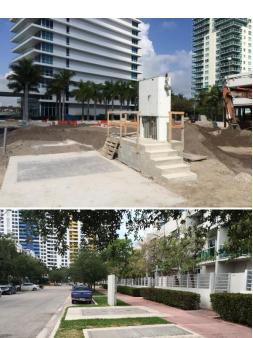

## "South System" Pump Station Design

Typical Underground Pump Stations with Elevated Control Panel