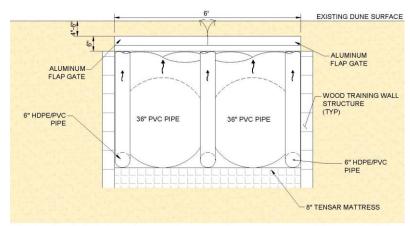

# The Cove Stormwater Pump Station Outfall Improvements And Water Quality Project

City of Naples Streets and Stormwater Division



# **Existing Conditions**









Views and Amenities





# Preliminary Design





## Preliminary Design



#### NAPLES BEACH RESTORATION





Site Conditions











#### **Site Conditions**



Flooding of Gulf Shore Road (Near 2<sup>nd</sup> Ave N/Outfall 8, Sept 2015)

Blocked Discharge (Outfall 9)

### Stormwater Outfalls at Naples Beach



Outfalls: #2, #3, #4, #5 and #6, #7, #8, #9, #10 (City-9)

## "South System" Pump Station Design





Typical Underground Pump Stations with Elevated Control Panel

#### "South System" Offshore Discharge & Diffuser



Preferred Alternative



## Overflow System – Elevation Views









#### **Questions and Discussion**