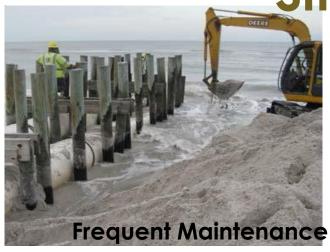

## "South System" Pump Station Design

Typical Underground Pump Stations with Elevated Control Panel