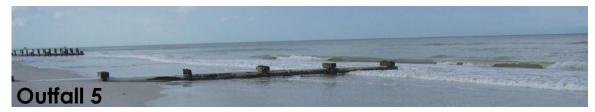

### Stormwater Outfalls at Naples Beach

Outfalls: #2, #3, #4, #5 and #6, #7, #8, #9, #10 (City-9)