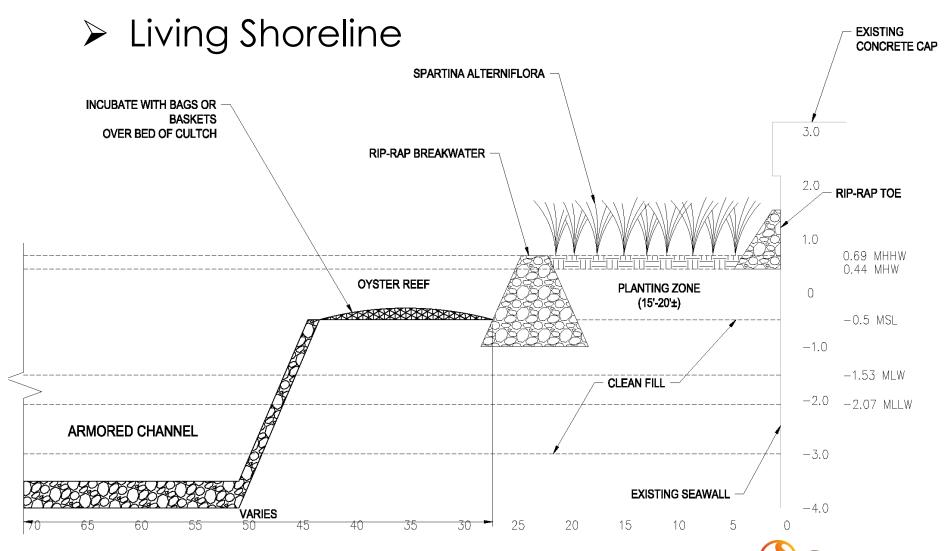

# The Cove Stormwater Pump Station Outfall Improvements And Water Quality Project

City of Naples Streets and Stormwater Division



# **Existing Conditions**









Views and Amenities





# Preliminary Design





## Preliminary Design



#### NAPLES BEACH RESTORATION





Site Conditions











#### **Site Conditions**



Flooding of Gulf Shore Road (Near 2<sup>nd</sup> Ave N/Outfall 8, Sept 2015)

Blocked Discharge (Outfall 9)

### Stormwater Outfalls at Naples Beach



Outfalls: #2, #3, #4, #5 and #6, #7, #8, #9, #10 (City-9)

## "South System" Pump Station Design





Typical Underground Pump Stations with Elevated Control Panel

#### "South System" Offshore Discharge & Diffuser



Preferred Alternative



## Overflow System – Elevation Views









#### **Questions and Discussion**