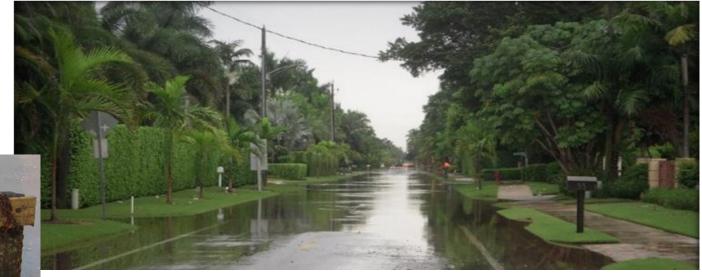

#### **Site Conditions**

Flooding of Gulf Shore Road (Near 2<sup>nd</sup> Ave N/Outfall 8, Sept 2015)

Blocked Discharge (Outfall 9)