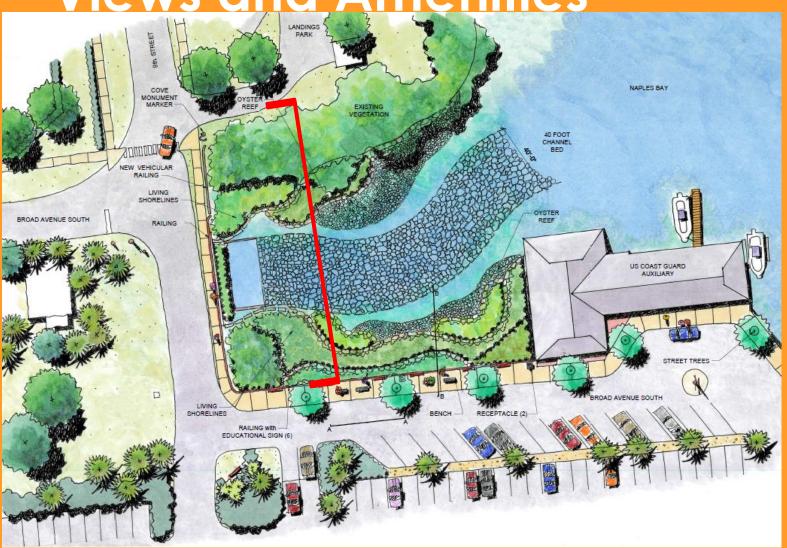

# The Cove Stormwater Pump Station Outfall Improvements And Water Quality Project

City of Naples Streets and Stormwater Division



# **Existing Conditions**









Views and Amenities





# Preliminary Design





## Preliminary Design



#### NAPLES BEACH RESTORATION





Site Conditions











#### **Site Conditions**



Flooding of Gulf Shore Road (Near 2<sup>nd</sup> Ave N/Outfall 8, Sept 2015)

Blocked Discharge (Outfall 9)

### Stormwater Outfalls at Naples Beach



Outfalls: #2, #3, #4, #5 and #6, #7, #8, #9, #10 (City-9)

## "South System" Pump Station Design





Typical Underground Pump Stations with Elevated Control Panel

#### "South System" Offshore Discharge & Diffuser



Preferred Alternative



## Overflow System – Elevation Views









#### **Questions and Discussion**