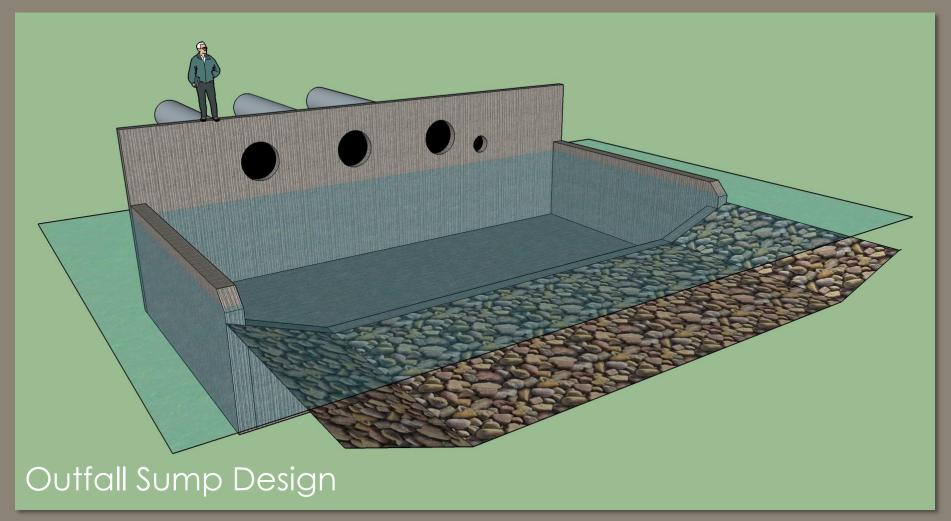

# The Cove Stormwater Pump Station Outfall Improvements And Water Quality Project

City of Naples Streets and Stormwater Division



# **Existing Conditions**









Views and Amenities





# Preliminary Design





## Preliminary Design



#### NAPLES BEACH RESTORATION





Site Conditions











#### **Site Conditions**



Flooding of Gulf Shore Road (Near 2<sup>nd</sup> Ave N/Outfall 8, Sept 2015)

Blocked Discharge (Outfall 9)

### Stormwater Outfalls at Naples Beach



Outfalls: #2, #3, #4, #5 and #6, #7, #8, #9, #10 (City-9)

## "South System" Pump Station Design





Typical Underground Pump Stations with Elevated Control Panel

#### "South System" Offshore Discharge & Diffuser



Preferred Alternative



## Overflow System – Elevation Views









#### **Questions and Discussion**