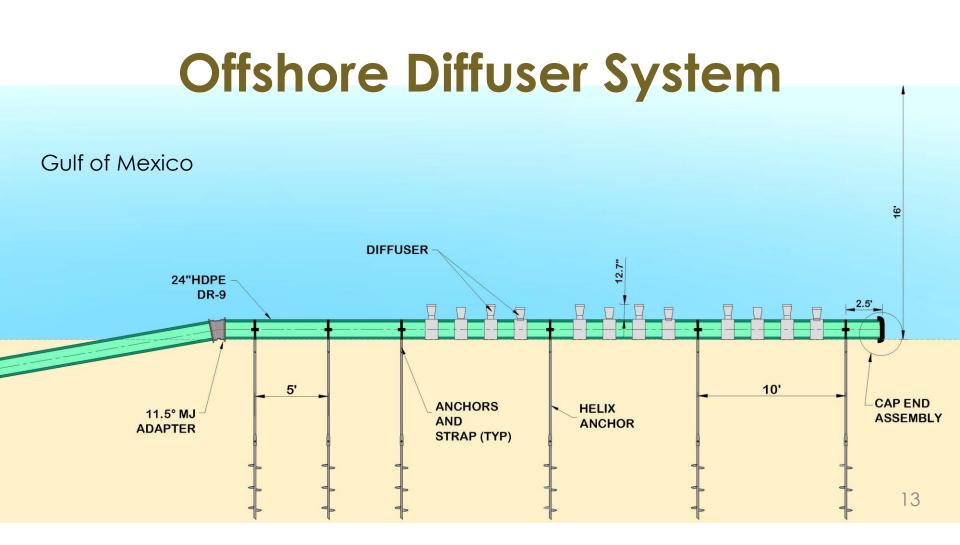

#### "South System" Offshore Discharge & Diffuser

Preferred Alternative

## Overflow System – Elevation Views