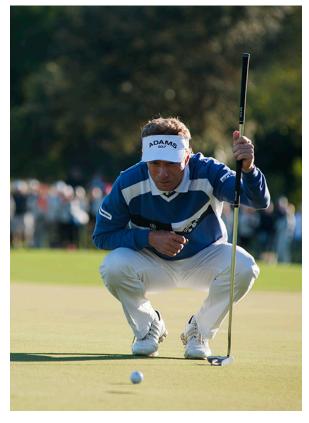

Bernhard Langer eyes up what would be the winning putt during the final round of The ACE Group Classic last year. Langer captured his second ACE Group Classic title with a wire-to-wire victory, the first at the tournament since 1999 Photo by Gabe Roux