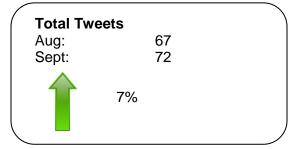

#### **Paradise Coast Twitter Update**

September 2011

For the month of September, the Paradise Coast Twitter page gained nearly 200 new followers. Even more encouraging, the amount of follower feedback also increased, with the number of retweets nearly doubling from August as well as a sizable increase in @ParadiseCoast mentions. After posting Capt. Rob Modys' blog entry about the Florida Outdoors Writers Association and the Naples Botanical Garden, follower GabyDescalzi said "@ParadiseCoast The Naples Botanical Garden, really amazing. Thanks for the article." Also, when asked how they spent the weekend, follower ndn\_bwolford replied: "@ParadiseCoast I went sunburning on Barefoot Beach."