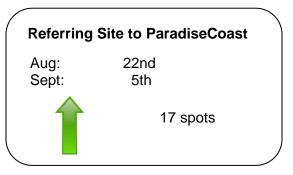

September 2011

The month of September saw consistent and clear growth in every category. Specifically, the amount of wall posts and comments were up more than a quarter of where they were last month. In addition, the destination gained 79 new fans of the page. This growth can be easily maintained and expanded upon in October as the Florida Panther Festival, Marco Island Music Festival and Swamp Buggy Races will be promoted. For September, uploaded dolphin pictures were very popular among the fans. A picture of a mother and baby dolphin elicited fan Robin Emerick to comment, "We took the Calusa Spirit Dolphin and Shelling Cruise. It was wonderful. They were so nice to my 3 year old grandson. The crew on the boat said that the one baby dolphin was the smallest that they ever saw."









#### **Facebook Demographics**



| Countries?          | Citie | es?            | L angu | age?                |
|---------------------|-------|----------------|--------|---------------------|
| 1,937 United States | 159   | Naples         | 1,961  | English (US)        |
| 94 Germany          | 85    | Tampa          | 105    | German              |
| 37 Canada           | 71    | Miami          | 84     | English (UK)        |
| 29 United Kingdom   | 70    | Atlanta        | 25     | S panish            |
| 23 Italy            | 54    | Liv ingston    | 21     | Italian             |
| 14 France           | 44    | O cala         | 20     | French (France)     |
| 10 Austria          | 42    | Marco Island   | 10     | Spanish (Spain)     |
| 10 Switzerland      | 40    | Cape Coral