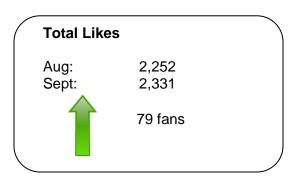

#### **Paradise Coast Facebook Update**

September 2011

The month of September saw consistent and clear growth in every category. Specifically, the amount of wall posts and comments were up more than a quarter of where they were last month. In addition, the destination gained 79 new fans of the page. This growth can be easily maintained and expanded upon in October as the Florida Panther Festival, Marco Island Music Festival and Swamp Buggy Races will be promoted. For September, uploaded dolphin pictures were very popular among the fans. A picture of a mother and baby dolphin elicited fan Robin Emerick to comment, "We took the Calusa Spirit Dolphin and Shelling Cruise. It was wonderful. They were so nice to my 3 year old grandson. The crew on the boat said that the one baby dolphin was the smallest that they ever saw."