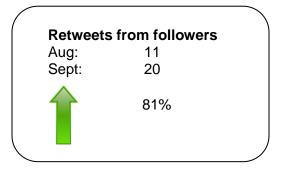

#### **Paradise Coast Twitter Update**

September 2011

For the month of September, the Paradise Coast Twitter page gained nearly 200 new followers. Even more encouraging, the amount of follower feedback also increased, with the number of retweets nearly doubling from August as well as a sizable increase in @ParadiseCoast mentions. After posting Capt. Rob Modys' blog entry about the Florida Outdoors Writers Association and the Naples Botanical Garden, follower GabyDescalzi said "@ParadiseCoast The Naples Botanical Garden, really amazing. Thanks for the article." Also, when asked how they spent the weekend, follower ndn\_bwolford replied: "@ParadiseCoast I went sunburning on Barefoot Beach."