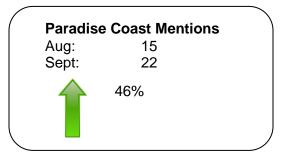

#### **Paradise Coast Twitter Update**

September 2011

For the month of September, the Paradise Coast Twitter page gained nearly 200 new followers. Even more encouraging, the amount of follower feedback also increased, with the number of retweets nearly doubling from August as well as a sizable increase in @ParadiseCoast mentions. After posting Capt. Rob Modys' blog entry about the Florida Outdoors Writers Association and the Naples Botanical Garden, follower GabyDescalzi said "@ParadiseCoast The Naples Botanical Garden, really amazing. Thanks for the article." Also, when asked how they spent the weekend, follower ndn\_bwolford replied: "@ParadiseCoast I went sunburning on Barefoot Beach."