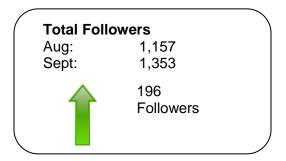

#### **Paradise Coast Twitter Update**

September 2011

For the month of September, the Paradise Coast Twitter page gained nearly 200 new followers. Even more encouraging, the amount of follower feedback also increased, with the number of retweets nearly doubling from August as well as a sizable increase in @ParadiseCoast mentions. After posting Capt. Rob Modys' blog entry about the Florida Outdoors Writers Association and the Naples Botanical Garden, follower GabyDescalzi said "@ParadiseCoast The Naples Botanical Garden, really amazing. Thanks for the article." Also, when asked how they spent the weekend, follower ndn\_bwolford replied: "@ParadiseCoast I went sunburning on Barefoot Beach."