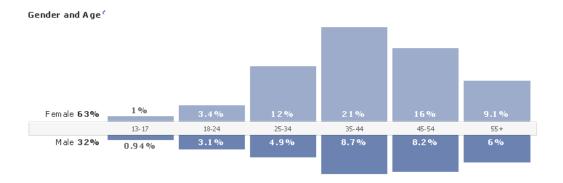

#### **Paradise Coast Facebook Update**

September 2011

The month of September saw consistent and clear growth in every category. Specifically, the amount of wall posts and comments were up more than a quarter of where they were last month. In addition, the destination gained 79 new fans of the page. This growth can be easily maintained and expanded upon in October as the Florida Panther Festival, Marco Island Music Festival and Swamp Buggy Races will be promoted. For September, uploaded dolphin pictures were very popular among the fans. A picture of a mother and baby dolphin elicited fan Robin Emerick to comment, "We took the Calusa Spirit Dolphin and Shelling Cruise. It was wonderful. They were so nice to my 3 year old grandson. The crew on the boat said that the one baby dolphin was the smallest that they ever saw."

#### **Facebook Demographics**

| Countries?          | Citie | es?            | L angu | age?                |
|---------------------|-------|----------------|--------|---------------------|
| 1,937 United States | 159   | Naples         | 1,961  | English (US)        |
| 94 Germany          | 85    | Tampa          | 105    | German              |
| 37 Canada           | 71    | Miami          | 84     | English (UK)        |
| 29 United Kingdom   | 70    | Atlanta        | 25     | S panish            |
| 23 Italy            | 54    | Liv ingston    | 21     | Italian             |
| 14 France           | 44    | O cala         | 20     | French (France)     |
| 10 Austria          | 42    | Marco Island   | 10     | Spanish (Spain)     |
| 10 Switzerland      | 40    | Cape Coral     | 9      | T urkish            |
| 8 Brazil            | 37    | Bonita Springs | 7      | Portuguese (Brazil) |
| 7 Turkey            | 32    | Chicago        | 6      | Norwegian (bokmal)  |
| 6 India             | 24    | New York       | 4      | Hungarian           |
| 6 Norway            | 24    | Philadelphia   | 3      | C zech              |
| 5 Argentina         | 22    | Doylestown     | 3      | D anish             |
| 5 Sweden            | 21    | Dallas         | 3      | Greek               |
| 4 Portugal          | 18    | Issaquah       | 2      | D utch              |
| 4 Hungary           | 18    | Plano          | 2      | Indonesian          |
| 4 Vietnam           | 15    | Columbus       | 2      | S w edish           |
| 4 Vienezuela        | 15    | Waterloo       | 2      | S lov ak            |
| 3 Costa Rica        | 14    | Orlando        | 2      | B ulgarian          |
| Less                |       | Less           |        | Less                |
|                     |       |                |        |                     |