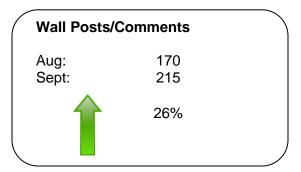

#### **Paradise Coast Facebook Update**

September 2011

The month of September saw consistent and clear growth in every category. Specifically, the amount of wall posts and comments were up more than a quarter of where they were last month. In addition, the destination gained 79 new fans of the page. This growth can be easily maintained and expanded upon in October as the Florida Panther Festival, Marco Island Music Festival and Swamp Buggy Races will be promoted. For September, uploaded dolphin pictures were very popular among the fans. A picture of a mother and baby dolphin elicited fan Robin Emerick to comment, "We took the Calusa Spirit Dolphin and Shelling Cruise. It was wonderful. They were so nice to my 3 year old grandson. The crew on the boat said that the one baby dolphin was the smallest that they ever saw."