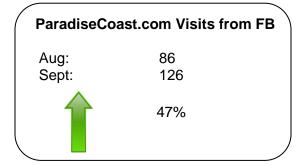

**

September 2011

The month of September saw consistent and clear growth in every category. Specifically, the amount of wall posts and comments were up more than a quarter of where they were last month. In addition, the destination gained 79 new fans of the page. This growth can be easily maintained and expanded upon in October as the Florida Panther Festival, Marco Island Music Festival and Swamp Buggy Races will be promoted. For September, uploaded dolphin pictures were very popular among the fans. A picture of a mother and baby dolphin elicited fan Robin Emerick to comment, "We took the Calusa Spirit Dolphin and Shelling Cruise. It was wonderful. They were so nice to my 3 year old grandson. The crew on the boat said that the one baby dolphin was the smallest that they ever saw."









#### **Facebook Demographics**



| Countries?          | Citie | es?            | L angu | age?                |
|---------------------|-------|----------------|--------|---------------------|
| 1,937 United States | 159   | Naples         | 1,961  | English (US)        |
| 94 Germany          | 85    | Tampa          | 105    | German              |
| 37 Canada           | 71    | Miami          | 84     | English (UK)        |
| 29 United Kingdom   | 70    | Atlanta        | 25     | S panish            |
| 23 Italy            | 54    | Liv ingston    | 21     | Italian             |
| 14 France           | 44    | O cala         | 20     | French (France)     |
| 10 Austria          | 42    | Marco Island   | 10     | Spanish (Spain)     |
| 10 Switzerland      | 40    | Cape Coral